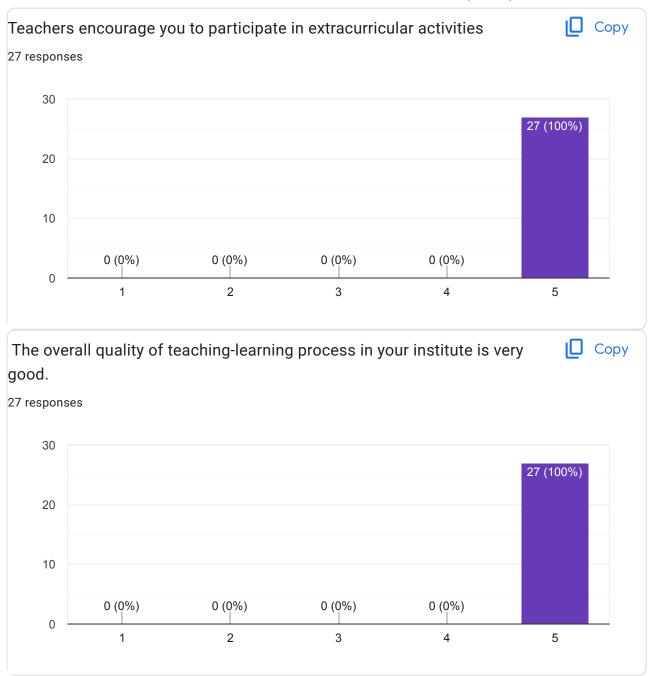

| 4 | Suggestion to encourage in sports competition. | Institution has encouraged students to participate in extracurricular activities including sports competition | Institution conducted Run Bhoomi Competition during their academic session |  |
|---|------------------------------------------------|---------------------------------------------------------------------------------------------------------------|----------------------------------------------------------------------------|--|
|---|------------------------------------------------|---------------------------------------------------------------------------------------------------------------|----------------------------------------------------------------------------|--|