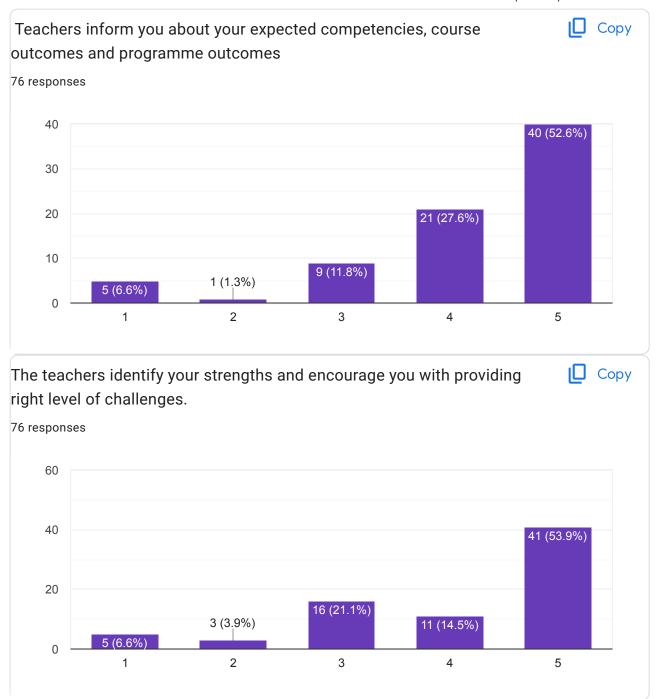

# STUDENT FEEDBACK ON SYIIABUS B.PHARM 5TH SEM (2023-24) 76 responses Publish analytics

This content is neither created nor endorsed by Google. -  $\underline{\text{Terms of Service}}$  -  $\underline{\text{Privacy Policy}}$ 