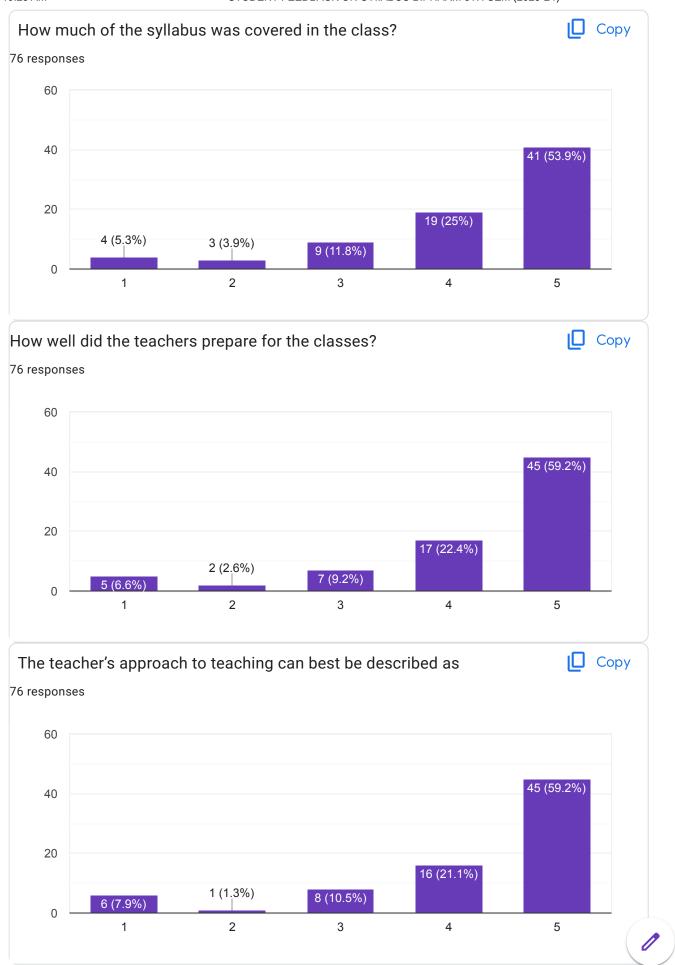

# STUDENT FEEDBACK ON SYIIABUS B.PHARM 5TH SEM (2023-24) 76 responses Publish analytics

This content is neither created nor endorsed by Google. -  $\underline{\text{Terms of Service}}$  -  $\underline{\text{Privacy Policy}}$ 