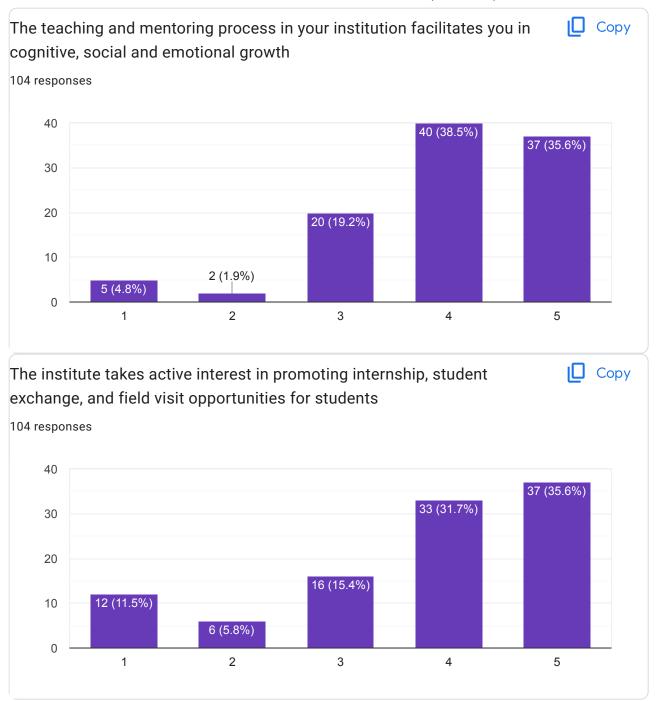

licy}}$ 

Does this form look suspicious? Report

## Google Forms





































Give observation / suggestions to improve the overall teaching – learning experience

11 responses

No

No

.

good but need improvement

Firstly expected that our department gives us the exact syllabus which is coming in exam in a pdf Or written form so we could get the clarity n work accordingly

Secondly there is a high lack of lab apparatus in our department because of that we were unable to do experiments so please provide us the need as soon as possible

Availablity of chemicals, microscope (proper working)

This content is neither created nor endorsed by Google. - <u>Terms of Service</u> - <u>Privacy Policy</u>

Does this form look suspicious? Report

Google Forms



































This content is neither created nor endorsed by Google. -  $\underline{\text{Terms of Service}}$  -  $\underline{\text{Privacy Policy}}$ 

Does this form look suspicious? Report

## Google Forms





































| Give observation / suggestions to improve the overall teaching – learning experience                                   |
|------------------------------------------------------------------------------------------------------------------------|
| No                                                                                                                     |
| Good                                                                                                                   |
| N