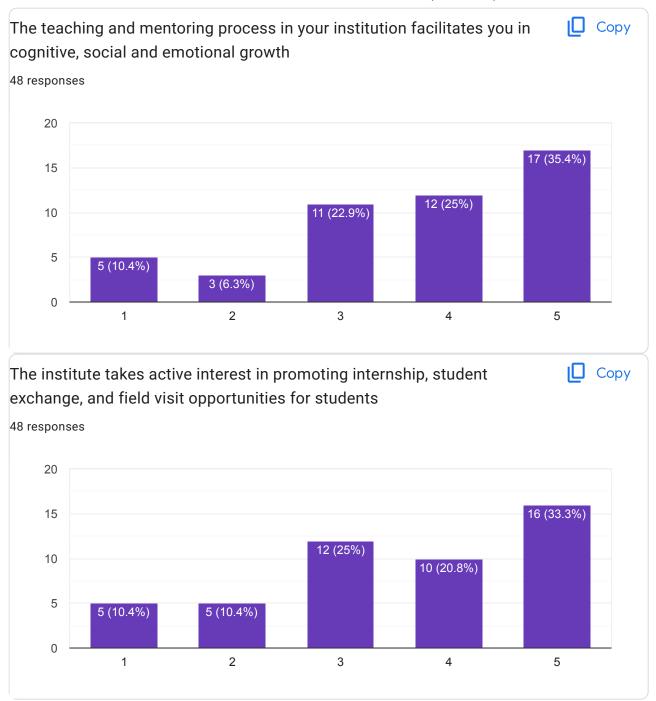

## No. of Students / Teachers / Alumni/ Parents: 169

|            | Curriculum Feedback                                                                    |                                                                                                                                                                                           |  |  |  |  |  |  |
|------------|----------------------------------------------------------------------------------------|-------------------------------------------------------------------------------------------------------------------------------------------------------------------------------------------|--|--|--|--|--|--|
|            | Summary                                                                                |                                                                                                                                                                                           |  |  |  |  |  |  |
| Sr.<br>No. | Feedback Questions                                                                     | Resolution                                                                                                                                                                                |  |  |  |  |  |  |
| 1          | Many responses highlighted the need of Interactive Boards                              | These concerns have been shared with the relevant authority for consideration and appropriate action                                                                                      |  |  |  |  |  |  |
| 2          | Suggestion regarding English class to improve communication in English.                | Teachers were given instructions to ensure enhancement of communication skills of the students and extra classes so that they can enhance their communication skills in English language. |  |  |  |  |  |  |
| 3          | Suggestion to encouraged participation in Hospital Training and experimental projects. | The institution has encouraged students in participation in Hospital training & Industrial training during their final year.                                                              |  |  |  |  |  |  |
| 4          | Suggestion to encourage in sports competition.                                         | Institution has encouraged students to participate in extracurricular activities including sports competition                                                                             |  |  |  |  |  |  |

## No. of Students / Teachers / Alumni/ Parents: 169

|            | Curriculum Feedback  Action Taken Report                                               |                                                                                                                                                                                           |                                                                                                                                                                                 |                                              |  |  |  |  |  |
|------------|----------------------------------------------------------------------------------------|-------------------------------------------------------------------------------------------------------------------------------------------------------------------------------------------|---------------------------------------------------------------------------------------------------------------------------------------------------------------------------------|----------------------------------------------|--|--|--|--|--|
|            |                                                                                        |                                                                                                                                                                                           |                                                                                                                                                                                 |                                              |  |  |  |  |  |
| Sr.<br>No. | Feedback<br>Questions                                                                  | Resolution                                                                                                                                                                                | Action taken                                                                                                                                                                    | File No.                                     |  |  |  |  |  |
| 1          | Many responses highlighted the need of Interactive Boards, Projectors etc.             | These concerns have been shared with the relevant authority for consideration and appropriate action                                                                                      | Interactive Board, Projectors were installed.                                                                                                                                   | Proposal added in the MOM. (Date:28.11.2023) |  |  |  |  |  |
| 2          | Suggestion regarding English class to improve communication in English.                | Teachers were given instructions to ensure enhancement of communication skills of the students and extra classes so that they can enhance their communication skills in English language. | Teachers incorporated stress on the issues of improvement of communication skills of the students in their teaching of curriculum and taken extra classes of specific subjects. | Proposal added in the MOM. (Date:28.11.2023) |  |  |  |  |  |
| 3          | Suggestion to encouraged participation in Hospital Training and experimental projects. | The institution has encouraged students in participation in Hospital training & Industrial training during their final year.                                                              | The institution has encouraged students to participate in Training programme.                                                                                                   | Proposal added in the MOM. (Date:28.11.2023) |  |  |  |  |  |