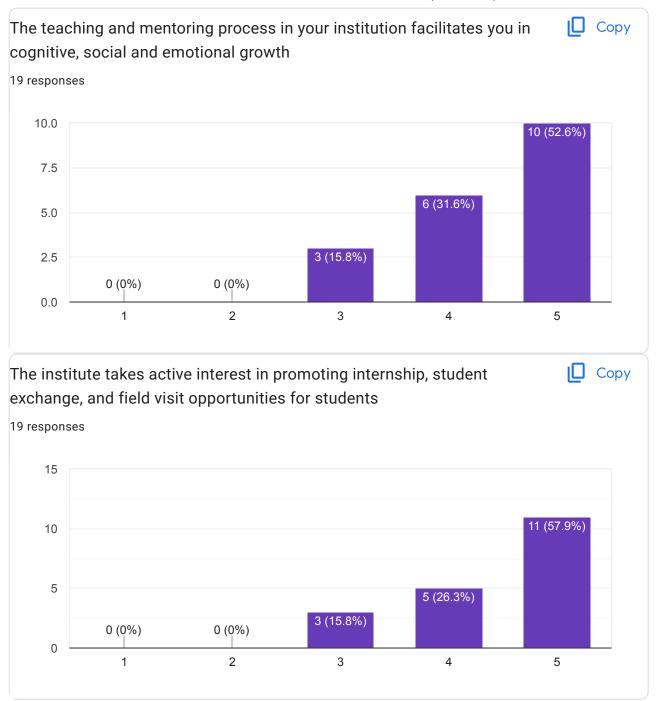

their academic session |  |
|---|------------------------------------------------|---------------------------------------------------------------------------------------------------------------|----------------------------------------------------------------------------|--|
|---|------------------------------------------------|---------------------------------------------------------------------------------------------------------------|----------------------------------------------------------------------------|--|



Principal
School of Pharmacy
Rai University, Ahmedabad































This content is neither created nor endorsed by Google. - <u>Terms of Service</u> - <u>Privacy Policy</u>

Does this form look suspicious? <u>Report</u>

#### Google Forms



































This content is neither created nor endorsed by Google. - <u>Terms of Service</u> - <u>Privacy Policy</u>

Does this form look suspicious? <u>Report</u>

#### Google Forms





































Give observation / suggestions to improve the overall teaching – learning experience 16 responses

**Nothing** 

.

Nothing teacher is very intelligent and very helpful.

Nothing teaching is very good and very helpful

Nothing, teaching is very good and very helpful

Nothing, teaching is very good and very helpful for students

Nothing, very good teacher and helpful

Nothing, very good teacher and very helpful for students

It's very good

This content is neither created nor endorsed by Google. - Terms of Service - Privacy Policy

Does this form look suspicious? Repo