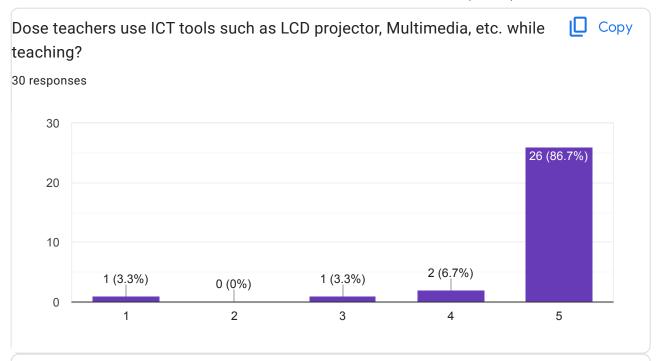

## No. of Students / Teachers / Alumni/ Parents: 169

|            | Curriculum Feedback                                                                    |                                                                                                                                                                                           |  |  |  |  |  |  |
|------------|----------------------------------------------------------------------------------------|-------------------------------------------------------------------------------------------------------------------------------------------------------------------------------------------|--|--|--|--|--|--|
|            | Summary                                                                                |                                                                                                                                                                                           |  |  |  |  |  |  |
| Sr.<br>No. | Feedback Questions                                                                     | Resolution                                                                                                                                                                                |  |  |  |  |  |  |
| 1          | Many responses highlighted the need of Interactive Boards                              | These concerns have been shared with the relevant authority for consideration and appropriate action                                                                                      |  |  |  |  |  |  |
| 2          | Suggestion regarding English class to improve communication in English.                | Teachers were given instructions to ensure enhancement of communication skills of the students and extra classes so that they can enhance their communication skills in English language. |  |  |  |  |  |  |
| 3          | Suggestion to encouraged participation in Hospital Training and experimental projects. | The institution has encouraged students in participation in Hospital training & Industrial training during their final year.                                                              |  |  |  |  |  |  |
| 4          | Suggestion to encourage in sports competition.                                         | Institution has encouraged students to participate in extracurricular activities including sports competition                                                                             |  |  |  |  |  |  |

| 4 | Suggestion to encourage in sports competition. | Institution has encouraged students to participate in extracurricular activities including sports competition | Institution conducted Run Bhoomi Competition during their academic session |  |
|---|------------------------------------------------|---------------------------------------------------------------------------------------------------------------|----------------------------------------------------------------------------|--|
|---|------------------------------------------------|---------------------------------------------------------------------------------------------------------------|----------------------------------------------------------------------------|--|