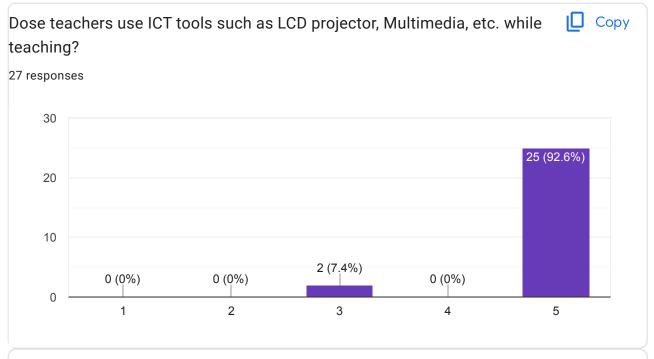

## No. of Students / Teachers / Alumni/ Parents: 169

|            | Curriculum Feedback                                                                    |                                                                                                                                                                                           |  |  |  |  |  |  |
|------------|----------------------------------------------------------------------------------------|-------------------------------------------------------------------------------------------------------------------------------------------------------------------------------------------|--|--|--|--|--|--|
|            | Summary                                                                                |                                                                                                                                                                                           |  |  |  |  |  |  |
| Sr.<br>No. | Feedback Questions                                                                     | Resolution                                                                                                                                                                                |  |  |  |  |  |  |
| 1          | Many responses highlighted the need of Interactive Boards                              | These concerns have been shared with the relevant authority for consideration and appropriate action                                                                                      |  |  |  |  |  |  |
| 2          | Suggestion regarding English class to improve communication in English.                | Teachers were given instructions to ensure enhancement of communication skills of the students and extra classes so that they can enhance their communication skills in English language. |  |  |  |  |  |  |
| 3          | Suggestion to encouraged participation in Hospital Training and experimental projects. | The institution has encouraged students in participation in Hospital training & Industrial training during their final year.                                                              |  |  |  |  |  |  |
| 4          | Suggestion to encourage in sports competition.                                         | Institution has encouraged students to participate in extracurricular activities including sports competition                                                                             |  |  |  |  |  |  |

## No. of Students / Teachers / Alumni/ Parents: 169

|            | Curriculum Feedback  Action Taken Report                                               |                                                                                                                                                                                           |                                                                                                                                                                                 |                                              |  |  |  |  |  |
|------------|----------------------------------------------------------------------------------------|-------------------------------------------------------------------------------------------------------------------------------------------------------------------------------------------|---------------------------------------------------------------------------------------------------------------------------------------------------------------------------------|----------------------------------------------|--|--|--|--|--|
|            |                                                                                        |                                                                                                                                                                                           |                                                                                                                                                                                 |                                              |  |  |  |  |  |
| Sr.<br>No. | Feedback<br>Questions                                                                  | Resolution                                                                                                                                                                                | Action taken                                                                                                                                                                    | File No.                                     |  |  |  |  |  |
| 1          | Many responses highlighted the need of Interactive Boards, Projectors etc.             | These concerns have been shared with the relevant authority for consideration and appropriate action                                                                                      | Interactive Board, Projectors were installed.                                                                                                                                   | Proposal added in the MOM. (Date:28.11.2023) |  |  |  |  |  |
| 2          | Suggestion regarding English class to improve communication in English.                | Teachers were given instructions to ensure enhancement of communication skills of the students and extra classes so that they can enhance their communication skills in English language. | Teachers incorporated stress on the issues of improvement of communication skills of the students in their teaching of curriculum and taken extra classes of specific subjects. | Proposal added in the MOM. (Date:28.11.2023) |  |  |  |  |  |
| 3          | Suggestion to encouraged participation in Hospital Training and experimental projects. | The institution has encouraged students in participation in Hospital training & Industrial training during their final year.                                                              | The institution has encouraged students to participate in Training programme.                                                                                                   | Proposal added in the MOM. (Date:28.11.2023) |  |  |  |  |  |