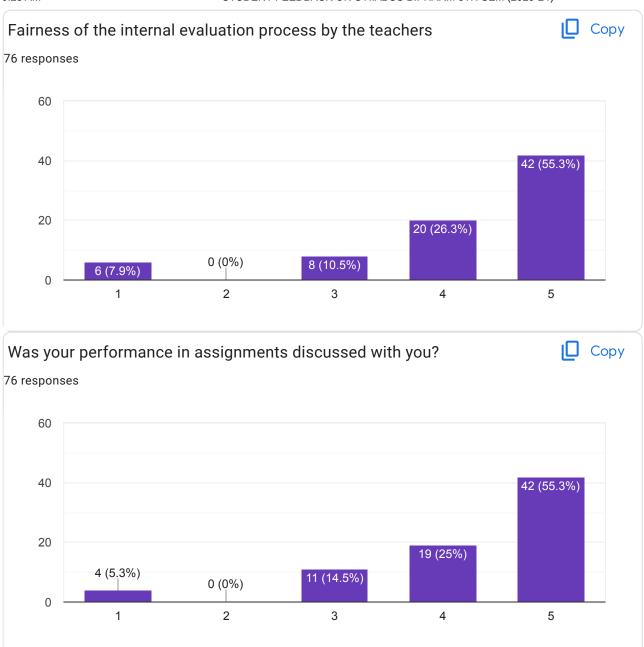

# STUDENT FEEDBACK ON SYIIABUS B.PHARM 5TH SEM (2023-24) 76 responses Publish analytics

This content is neither created nor endorsed by Google. -  $\underline{\text{Terms of Service}}$  -  $\underline{\text{Privacy Policy}}$ 