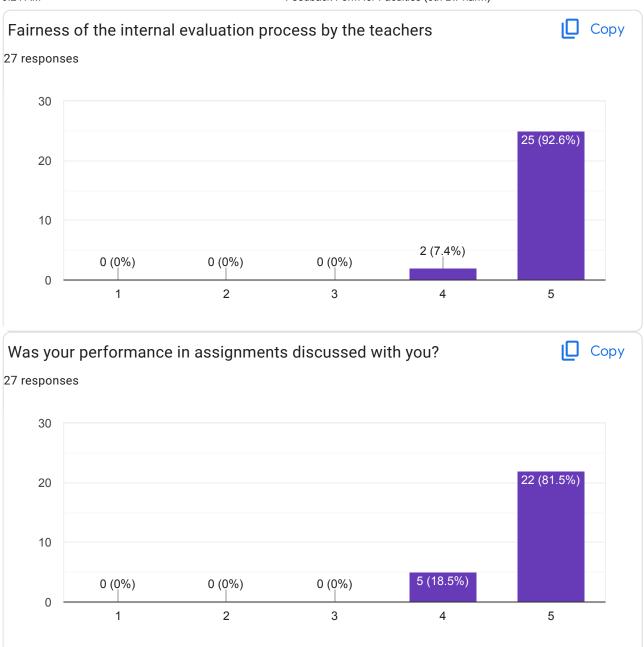

# STUDENT FEEDBACK ON SYIIABUS B.PHARM 5TH SEM (2023-24) 76 responses Publish analytics

This content is neither created nor endorsed by Google. -  $\underline{\text{Terms of Service}}$  -  $\underline{\text{Privacy Policy}}$ 