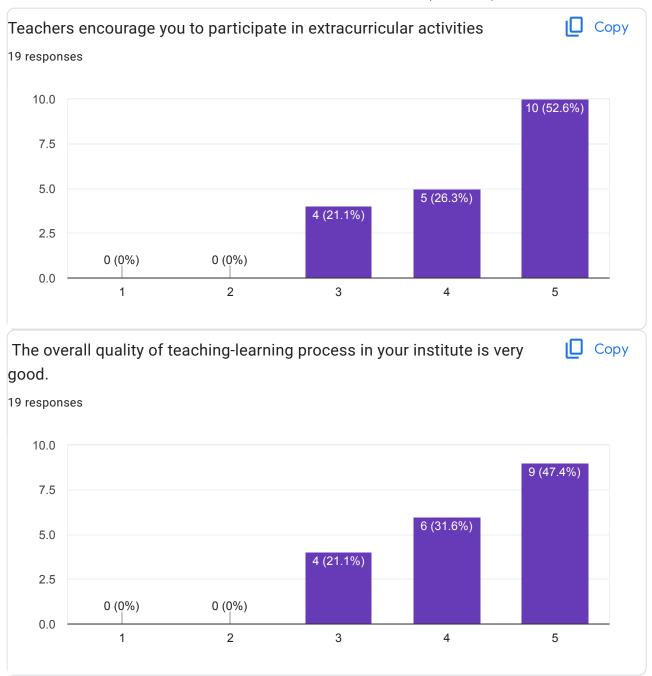

#### Google Forms

Give observation / suggestions to improve the overall teaching – learning experience 16 responses

**Nothing** 

.

Nothing teacher is very intelligent and very helpful.

Nothing teaching is very good and very helpful

Nothing, teaching is very good and very helpful

Nothing, teaching is very good and very helpful for students

Nothing, very good teacher and helpful

Nothing, very good teacher and very helpful for students

It's very good

This content is neither created nor endorsed by Google. - Terms of Service - Privacy Policy

Does this form look suspicious? Report