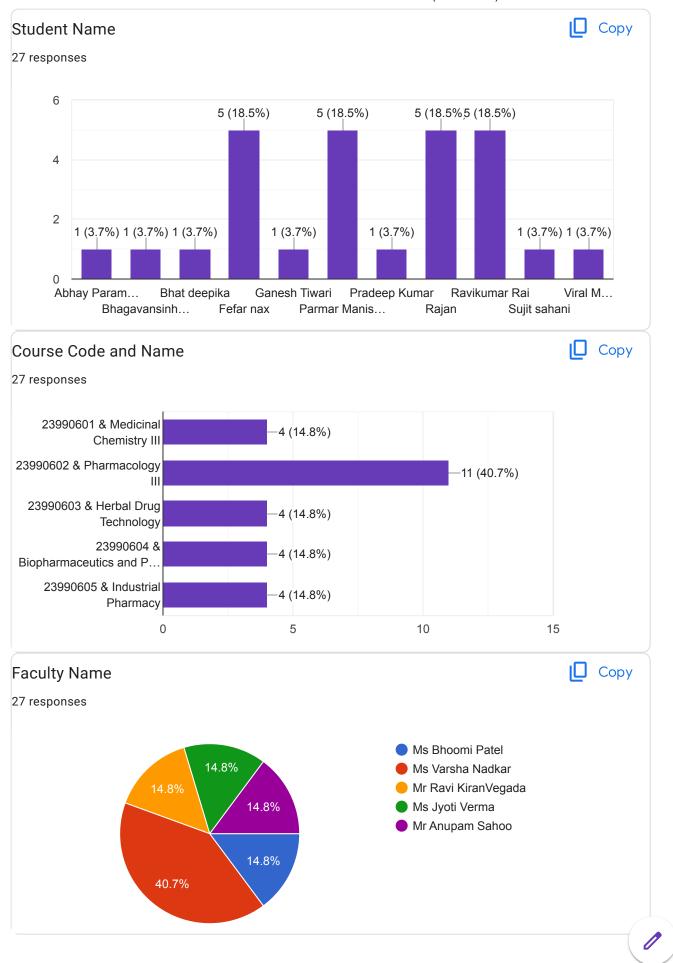

# STUDENT FEEDBACK ON SYIIABUS B.PHARM 5TH SEM (2023-24) 76 responses Publish analytics

This content is neither created nor endorsed by Google. -  $\underline{\text{Terms of Service}}$  -  $\underline{\text{Privacy Policy}}$ 