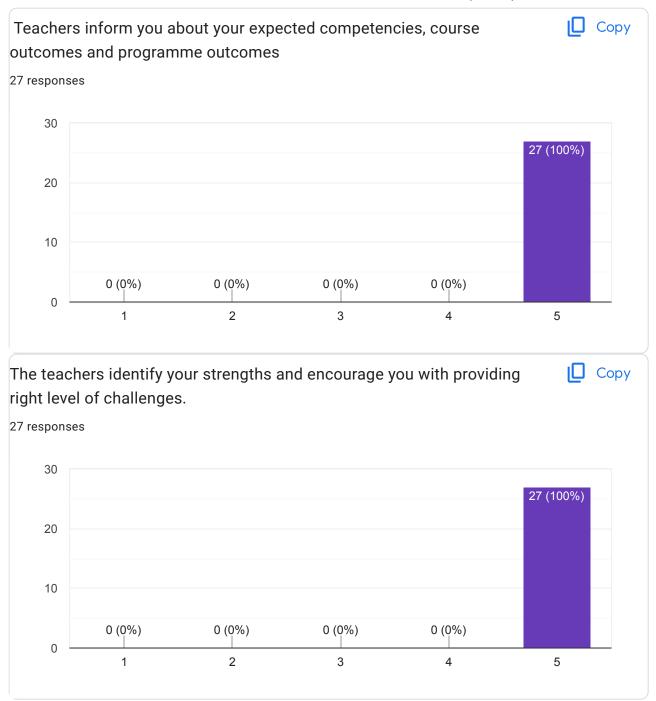

---------------------------------------------------------|--|
|---|------------------------------------------------|---------------------------------------------------------------------------------------------------------------|----------------------------------------------------------------------------|--|



Principal
School of Pharmacy
Rai University, Ahmedabad































This content is neither created nor endorsed by Google. - <u>Terms of Service</u> - <u>Privacy Policy</u>

Does this form look suspicious? <u>Report</u>

#### Google Forms



































This content is neither created nor endorsed by Google. - <u>Terms of Service</u> - <u>Privacy Policy</u>

Does this form look suspicious? <u>Report</u>

#### Google Forms





































Give observation / suggestions to improve the overall teaching – learning experience 16 responses

**Nothing** 

.

Nothing teacher is very intelligent and very helpful.

Nothing teaching is very good and very helpful

Nothing, teaching is very good and very helpful

Nothing, teaching is very good and very helpful for students

Nothing, very good teacher and helpful

Nothing, very good teacher and very helpful for students

It's very good

This content is neither created nor endorsed by Google. - Terms of Service - Privacy Policy

Does this form look suspicious? Report







# STUDENT FEEDBACK ON SYIIABUS B.PHARM 5TH SEM (2023-24) 76 responses Publish analytics



































































This content is neither created nor endorsed by