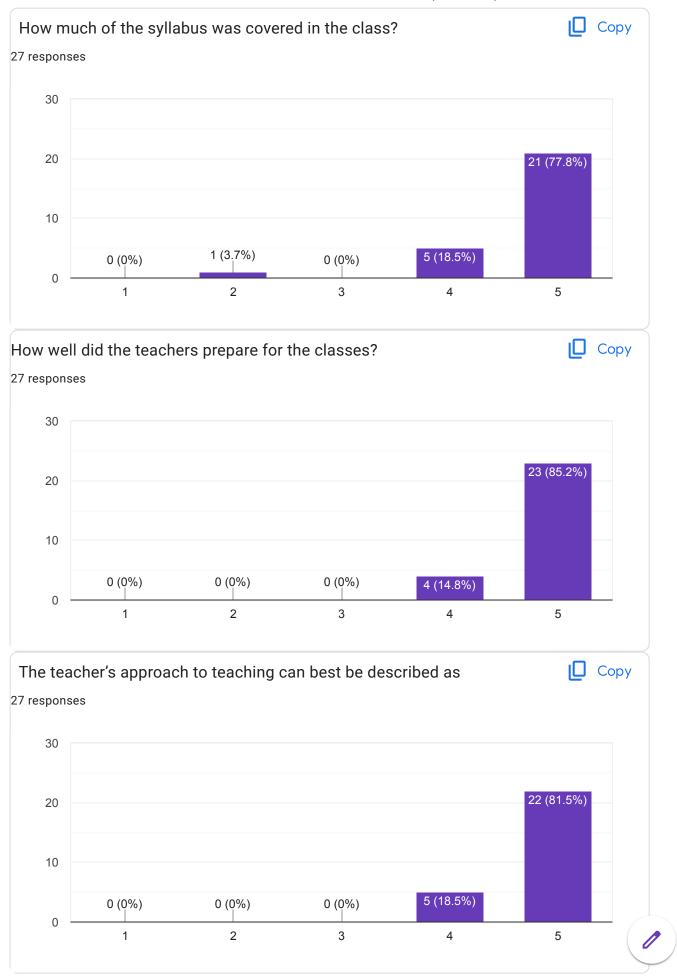

# STUDENT FEEDBACK ON SYIIABUS B.PHARM 5TH SEM (2023-24) 76 responses Publish analytics

This content is neither created nor endorsed by Google. -  $\underline{\text{Terms of Service}}$  -  $\underline{\text{Privacy Policy}}$ 