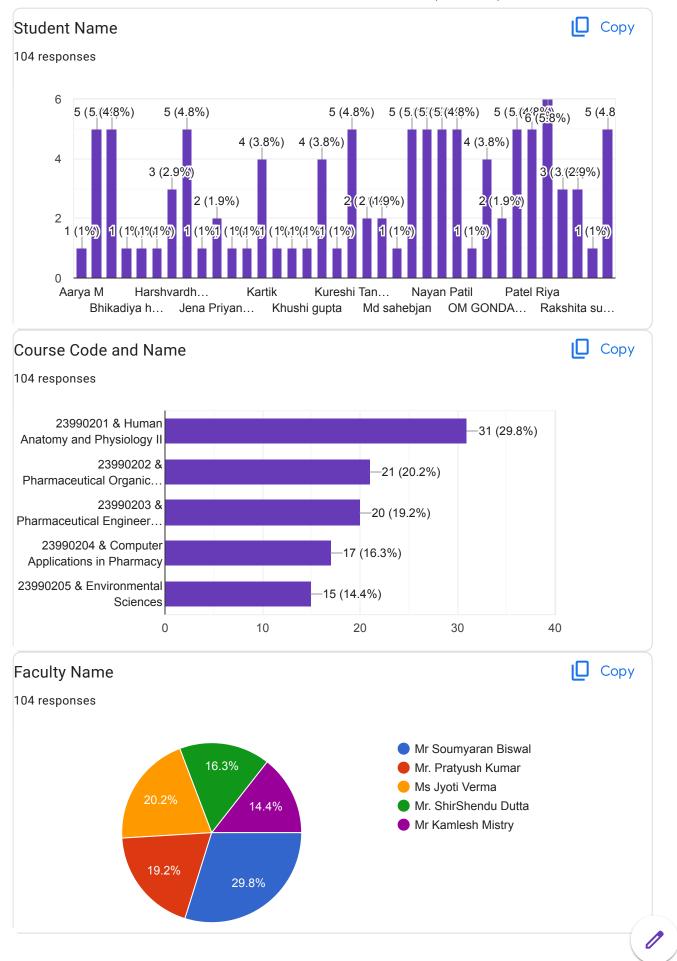

ivacy Policy}}$ 

Does this form look suspicious? Report

## Google Forms





































Give observation / suggestions to improve the overall teaching – learning experience

11 responses

No

No

.

good but need improvement

Firstly expected that our department gives us the exact syllabus which is coming in exam in a pdf Or written form so we could get the clarity n work accordingly

Secondly there is a high lack of lab apparatus in our department because of that we were unable to do experiments so please provide us the need as soon as possible

Availablity of chemicals, microscope (proper working)

This content is neither created nor endorsed by Google. - <u>Terms of Service</u> - <u>Privacy Policy</u>

Does this form look suspicious? Report

Google Forms



































This content is neither created nor endorsed by Google. -  $\underline{\text{Terms of Service}}$  -  $\underline{\text{Privacy Policy}}$ 

Does this form look suspicious? Report

## Google Forms





































| Give observation / suggestions to improve the overall teaching – learning experience                                   |
|------------------------------------------------------------------------------------------------------------------------|
| No                                                                                                                     |
| Good                                                                                                                   |
| N