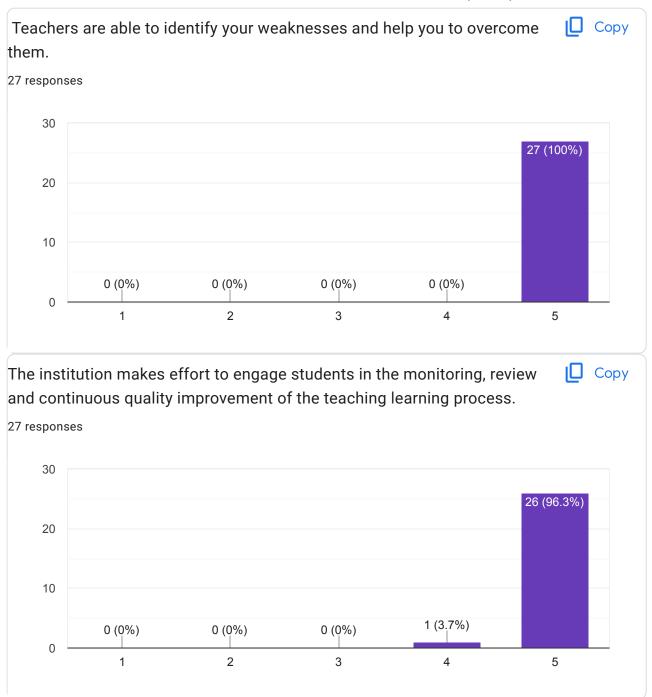

## No. of Students / Teachers / Alumni/ Parents: 169

|            | Curriculum Feedback                                                                    |                                                                                                                                                                                           |  |  |  |  |  |  |
|------------|----------------------------------------------------------------------------------------|-------------------------------------------------------------------------------------------------------------------------------------------------------------------------------------------|--|--|--|--|--|--|
|            | Summary                                                                                |                                                                                                                                                                                           |  |  |  |  |  |  |
| Sr.<br>No. | Feedback Questions                                                                     | Resolution                                                                                                                                                                                |  |  |  |  |  |  |
| 1          | Many responses highlighted the need of Interactive Boards                              | These concerns have been shared with the relevant authority for consideration and appropriate action                                                                                      |  |  |  |  |  |  |
| 2          | Suggestion regarding English class to improve communication in English.                | Teachers were given instructions to ensure enhancement of communication skills of the students and extra classes so that they can enhance their communication skills in English language. |  |  |  |  |  |  |
| 3          | Suggestion to encouraged participation in Hospital Training and experimental projects. | The institution has encouraged students in participation in Hospital training & Industrial training during their final year.                                                              |  |  |  |  |  |  |
| 4          | Suggestion to encourage in sports competition.                                         | Institution has encouraged students to participate in extracurricular activities including sports competition                                                                             |  |  |  |  |  |  |

## No. of Students / Teachers / Alumni/ Parents: 169

|            | Curriculum Feedback  Action Taken Report                                               |                                                                                                                                                                                           |                                                                                                                                                                                 |                                              |  |  |  |  |  |
|------------|----------------------------------------------------------------------------------------|-------------------------------------------------------------------------------------------------------------------------------------------------------------------------------------------|---------------------------------------------------------------------------------------------------------------------------------------------------------------------------------|----------------------------------------------|--|--|--|--|--|
|            |                                                                                        |                                                                                                                                                                                           |                                                                                                                                                                                 |                                              |  |  |  |  |  |
| Sr.<br>No. | Feedback<br>Questions                                                                  | Resolution                                                                                                                                                                                | Action taken                                                                                                                                                                    | File No.                                     |  |  |  |  |  |
| 1          | Many responses highlighted the need of Interactive Boards, Projectors etc.             | These concerns have been shared with the relevant authority for consideration and appropriate action                                                                                      | Interactive Board, Projectors were installed.                                                                                                                                   | Proposal added in the MOM. (Date:28.11.2023) |  |  |  |  |  |
| 2          | Suggestion regarding English class to improve communication in English.                | Teachers were given instructions to ensure enhancement of communication skills of the students and extra classes so that they can enhance their communication skills in English language. | Teachers incorporated stress on the issues of improvement of communication skills of the students in their teaching of curriculum and taken extra classes of specific subjects. | Proposal added in the MOM. (Date:28.11.2023) |  |  |  |  |  |
| 3          | Suggestion to encouraged participation in Hospital Training and experimental projects. | The institution has encouraged students in participation in Hospital training & Industrial training during their final year.                                                              | The institution has encouraged students to participate in Training programme.                                                                                                   | Proposal added in the MOM. (Date:28.11.2023) |  |  |  |  |  |

| 4 | Suggestion to encourage in sports competition. | Institution has encouraged students to participate in extracurricular activities including sports competition | Institution conducted Run Bhoomi Competition during their academic session |  |
|---|------------------------------------------------|---------------------------------------------------------------------------------------------------------------|----------------------------------------------------------------------------|--|
|---|------------------------------------------------|---------------------------------------------------------------------------------------------------------------|----------------------------------------------------------------------------|--|