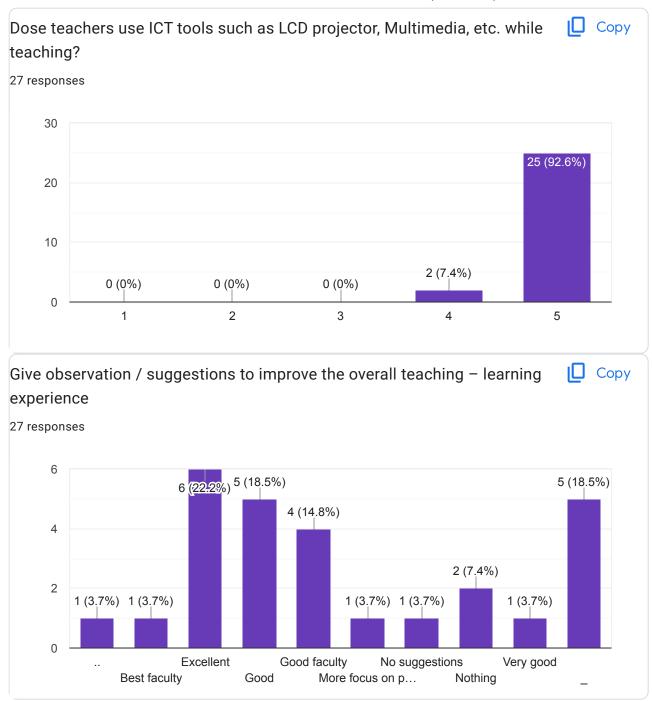

#### Google Forms

Give observation / suggestions to improve the overall teaching – learning experience 16 responses

**Nothing** 

.

Nothing teacher is very intelligent and very helpful.

Nothing teaching is very good and very helpful

Nothing, teaching is very good and very helpful

Nothing, teaching is very good and very helpful for students

Nothing, very good teacher and helpful

Nothing, very good teacher and very helpful for students

It's very good

This content is neither created nor endorsed by Google. - Terms of Service - Privacy Policy

Does this form look suspicious? Report