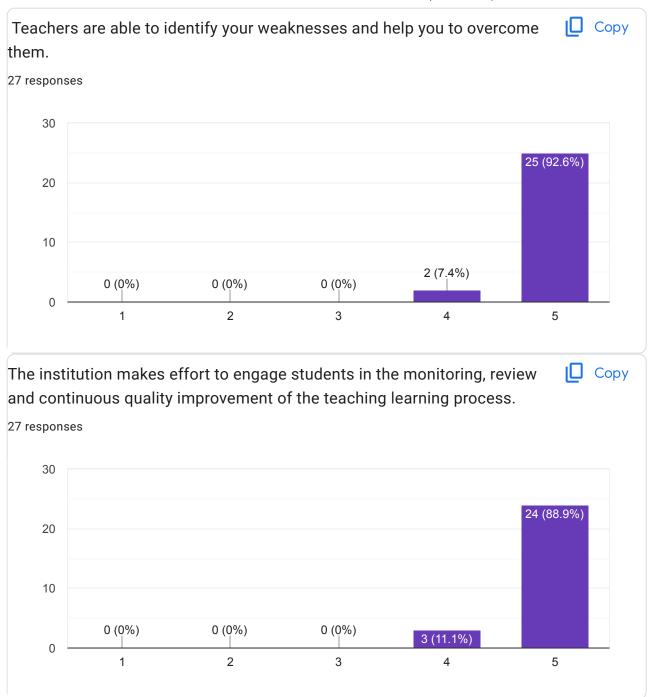

## Google Forms

| Give observation / suggestions to improve the overall teaching – learning experience                                   |
|------------------------------------------------------------------------------------------------------------------------|
| No                                                                                                                     |
| Good                                                                                                                   |
| N                                                                                                                      |
| Good                                                                                                                   |
| Everything is fine.                                                                                                    |
| Get the Mike                                                                                                           |
| Get the Mike because the voice of faculty did not hear at back side                                                    |
| We want good experienced facilities                                                                                    |
| Good explanation skill                                                                                                 |
| Discuss about the syllabus and topics                                                                                  |
| nothing                                                                                                                |
| Please try to provide a microphone and speakers bcoz we can't able to clearly it                                       |
| Good at all                                                                                                            |
| Each and every aspect is fine                                                                                          |
| Everything is fit and fine.                                                                                            |
| Nice teaching                                                                                                          |
| No he is best teacher and he has best teaching methods. He put more than sufficient effect for us and for our syllabus |
| All is good.                                                                                                           |
| Each and every thing is fine                                                                                           |