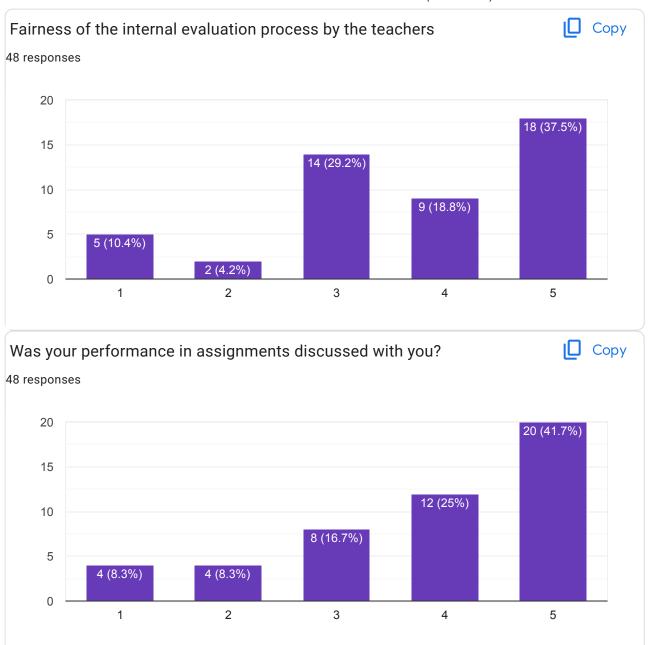

## No. of Students / Teachers / Alumni/ Parents: 169

|            | Curriculum Feedback                                                                    |                                                                                                                                                                                           |  |  |  |  |  |  |
|------------|----------------------------------------------------------------------------------------|-------------------------------------------------------------------------------------------------------------------------------------------------------------------------------------------|--|--|--|--|--|--|
|            | Summary                                                                                |                                                                                                                                                                                           |  |  |  |  |  |  |
| Sr.<br>No. | Feedback Questions                                                                     | Resolution                                                                                                                                                                                |  |  |  |  |  |  |
| 1          | Many responses highlighted the need of Interactive Boards                              | These concerns have been shared with the relevant authority for consideration and appropriate action                                                                                      |  |  |  |  |  |  |
| 2          | Suggestion regarding English class to improve communication in English.                | Teachers were given instructions to ensure enhancement of communication skills of the students and extra classes so that they can enhance their communication skills in English language. |  |  |  |  |  |  |
| 3          | Suggestion to encouraged participation in Hospital Training and experimental projects. | The institution has encouraged students in participation in Hospital training & Industrial training during their final year.                                                              |  |  |  |  |  |  |
| 4          | Suggestion to encourage in sports competition.                                         | Institution has encouraged students to participate in extracurricular activities including sports competition                                                                             |  |  |  |  |  |  |

## No. of Students / Teachers / Alumni/ Parents: 169

|            | Curriculum Feedback  Action Taken Report                                               |                                                                                                                                                                                           |                                                                                                                                                                                 |                                              |  |  |  |  |  |
|------------|----------------------------------------------------------------------------------------|-------------------------------------------------------------------------------------------------------------------------------------------------------------------------------------------|---------------------------------------------------------------------------------------------------------------------------------------------------------------------------------|----------------------------------------------|--|--|--|--|--|
|            |                                                                                        |                                                                                                                                                                                           |                                                                                                                                                                                 |                                              |  |  |  |  |  |
| Sr.<br>No. | Feedback<br>Questions                                                                  | Resolution                                                                                                                                                                                | Action taken                                                                                                                                                                    | File No.                                     |  |  |  |  |  |
| 1          | Many responses highlighted the need of Interactive Boards, Projectors etc.             | These concerns have been shared with the relevant authority for consideration and appropriate action                                                                                      | Interactive Board, Projectors were installed.                                                                                                                                   | Proposal added in the MOM. (Date:28.11.2023) |  |  |  |  |  |
| 2          | Suggestion regarding English class to improve communication in English.                | Teachers were given instructions to ensure enhancement of communication skills of the students and extra classes so that they can enhance their communication skills in English language. | Teachers incorporated stress on the issues of improvement of communication skills of the students in their teaching of curriculum and taken extra classes of specific subjects. | Proposal added in the MOM. (Date:28.11.2023) |  |  |  |  |  |
| 3          | Suggestion to encouraged participation in Hospital Training and experimental projects. | The institution has encouraged students in participation in Hospital training & Industrial training during their final year.                                                              | The institution has encouraged students to participate in Training programme.                                                                                                   | Proposal added in the MOM. (Date:28.11.2023) |  |  |  |  |  |