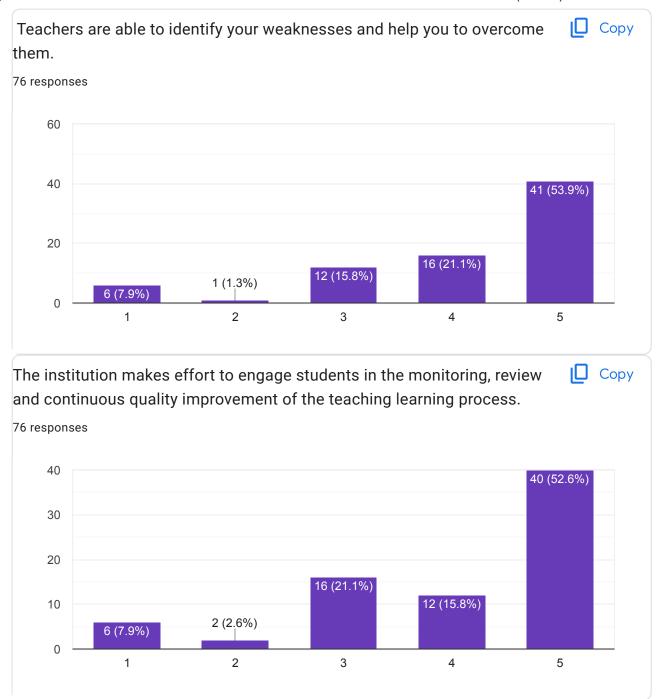

# STUDENT FEEDBACK ON SYIIABUS B.PHARM 5TH SEM (2023-24) 76 responses Publish analytics

This content is neither created nor endorsed by Google. -  $\underline{\text{Terms of Service}}$  -  $\underline{\text{Privacy Policy}}$ 