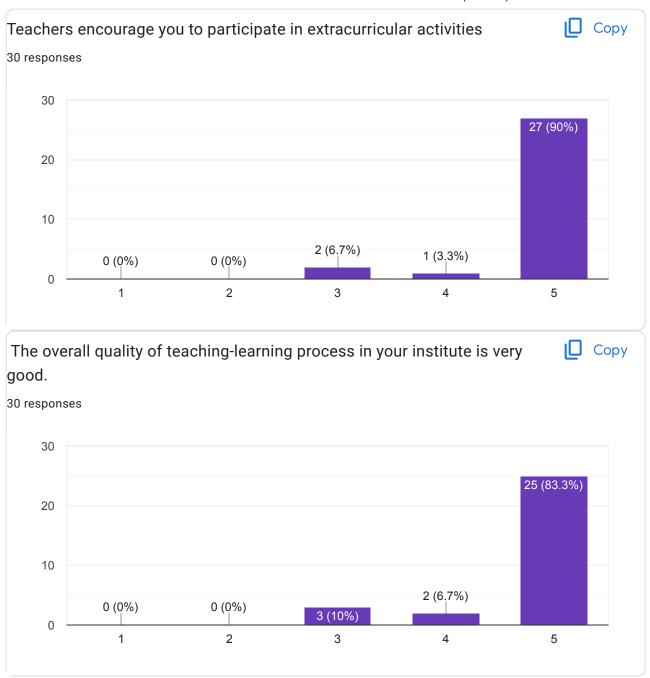

## No. of Students / Teachers / Alumni/ Parents: 169

|            | Curriculum Feedback                                                                    |                                                                                                                                                                                           |  |  |  |  |  |  |
|------------|----------------------------------------------------------------------------------------|-------------------------------------------------------------------------------------------------------------------------------------------------------------------------------------------|--|--|--|--|--|--|
|            | Summary                                                                                |                                                                                                                                                                                           |  |  |  |  |  |  |
| Sr.<br>No. | Feedback Questions                                                                     | Resolution                                                                                                                                                                                |  |  |  |  |  |  |
| 1          | Many responses highlighted the need of Interactive Boards                              | These concerns have been shared with the relevant authority for consideration and appropriate action                                                                                      |  |  |  |  |  |  |
| 2          | Suggestion regarding English class to improve communication in English.                | Teachers were given instructions to ensure enhancement of communication skills of the students and extra classes so that they can enhance their communication skills in English language. |  |  |  |  |  |  |
| 3          | Suggestion to encouraged participation in Hospital Training and experimental projects. | The institution has encouraged students in participation in Hospital training & Industrial training during their final year.                                                              |  |  |  |  |  |  |
| 4          | Suggestion to encourage in sports competition.                                         | Institution has encouraged students to participate in extracurricular activities including sports competition                                                                             |  |  |  |  |  |  |

| 4 | Suggestion to encourage in sports competition. | Institution has encouraged students to participate in extracurricular activities including sports competition | Institution conducted Run Bhoomi Competition during their academic session |  |
|---|------------------------------------------------|---------------------------------------------------------------------------------------------------------------|----------------------------------------------------------------------------|--|
|---|------------------------------------------------|---------------------------------------------------------------------------------------------------------------|----------------------------------------------------------------------------|--|