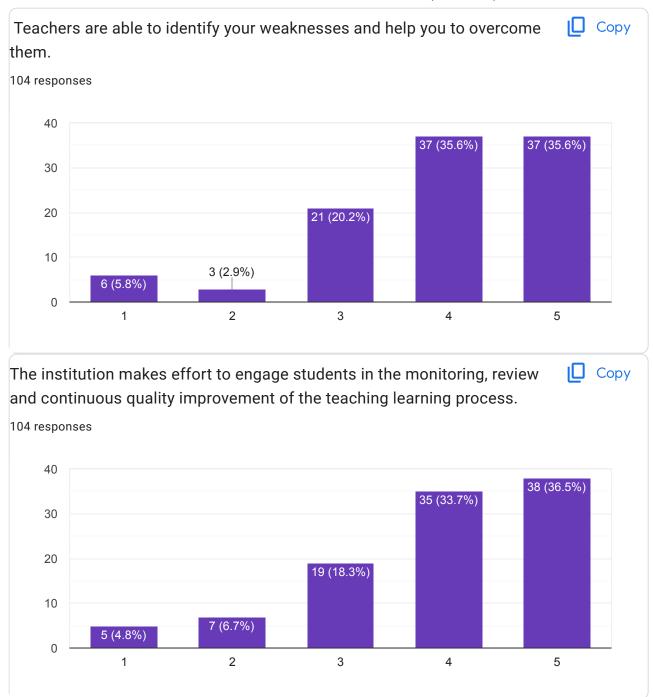

Does this form look suspicious? Report

## Google Forms





































Give observation / suggestions to improve the overall teaching – learning experience

11 responses

No

No

.

good but need improvement

Firstly expected that our department gives us the exact syllabus which is coming in exam in a pdf Or written form so we could get the clarity n work accordingly

Secondly there is a high lack of lab apparatus in our department because of that we were unable to do experiments so please provide us the need as soon as possible

Availablity of chemicals, microscope (proper working)

This content is neither created nor endorsed by Google. - <u>Terms of Service</u> - <u>Privacy Policy</u>

Does this form look suspicious? Report

Google Forms



































This content is neither created nor endorsed by Google. -  $\underline{\text{Terms of Service}}$  -  $\underline{\text{Privacy Policy}}$ 

Does this form look suspicious? Report

## Google Forms





































| Give observation / suggestions to improve the overall teaching – learning experience                                   |
|------------------------------------------------------------------------------------------------------------------------|
| No                                                                                                                     |
| Good                                                                                                                   |
| N