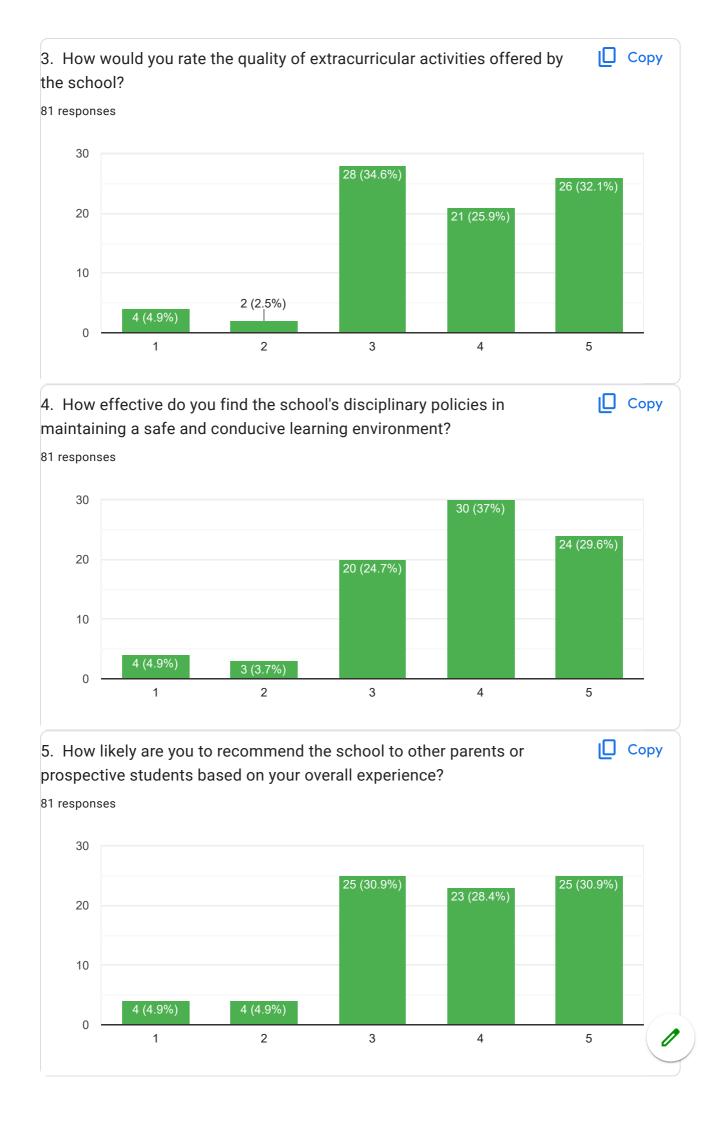

## RAI UNIVERSITY, SCHOOL OF PHARMACY PARENTS FEEDBACK FORM

81 responses

**Publish analytics** 

| Student Name                   |  |
|--------------------------------|--|
| 31 responses                   |  |
| Sujal Gohel                    |  |
| Soebkhan lakhara               |  |
| Khushi Patel                   |  |
| Abhay Sharma                   |  |
| Tiwari Deepak                  |  |
| Baghel vinaypratap             |  |
| Sayli Satyendra Saw            |  |
| Yadav Laxmi R.                 |  |
| Aditya Prakash                 |  |
| Harshvardhan Singh Parmar      |  |
| Priyanshu patel                |  |
| Vikram sahani                  |  |
| Ashwin Patel                   |  |
| Patel Naiyaben Pranavkumar     |  |
| Chirag joshi                   |  |
| MALEK MOHMMAD SAMIR            |  |
| Akash Tiwari                   |  |
| Patel Dhyan                    |  |
| Chaudhari Niharika Meghrajbhai |  |
| MATANI MOHAMMADVASIM Y.        |  |