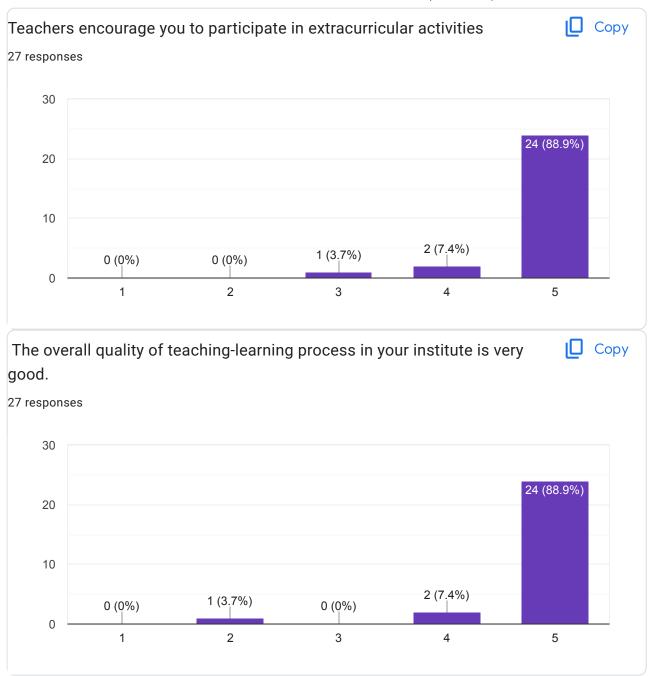

## Google Forms

| Give observation / suggestions to improve the overall teaching – learning experience                                   |
|------------------------------------------------------------------------------------------------------------------------|
| No                                                                                                                     |
| Good                                                                                                                   |
| N                                                                                                                      |
| Good                                                                                                                   |
| Everything is fine.                                                                                                    |
| Get the Mike                                                                                                           |
| Get the Mike because the voice of faculty did not hear at back side                                                    |
| We want good experienced facilities                                                                                    |
| Good explanation skill                                                                                                 |
| Discuss about the syllabus and topics                                                                                  |
| nothing                                                                                                                |
| Please try to provide a microphone and speakers bcoz we can't able to clearly it                                       |
| Good at all                                                                                                            |
| Each and every aspect is fine                                                                                          |
| Everything is fit and fine.                                                                                            |
| Nice teaching                                                                                                          |
| No he is best teacher and he has best teaching methods. He put more than sufficient effect for us and for our syllabus |
| All is good.                                                                                                           |
| Each and every thing is fine                                                                                           |