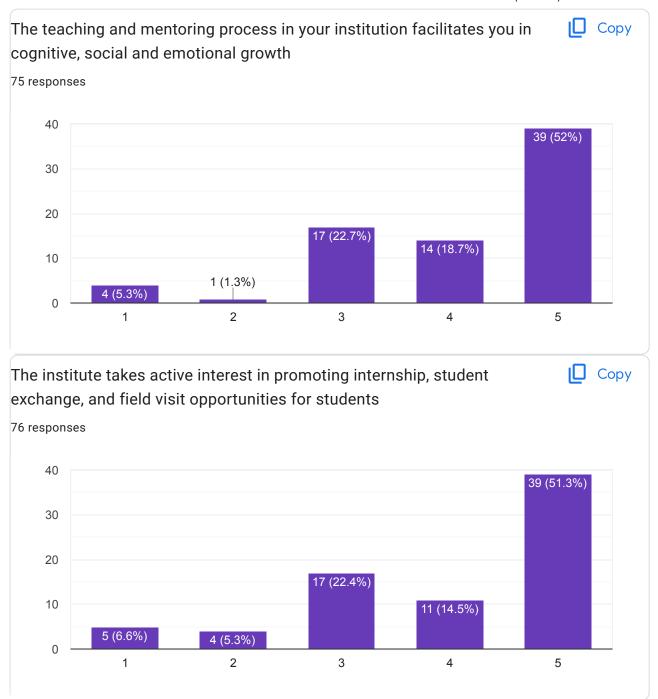

# STUDENT FEEDBACK ON SYIIABUS B.PHARM 5TH SEM (2023-24) 76 responses Publish analytics

This content is neither created nor endorsed by Google. -  $\underline{\text{Terms of Service}}$  -  $\underline{\text{Privacy Policy}}$ 