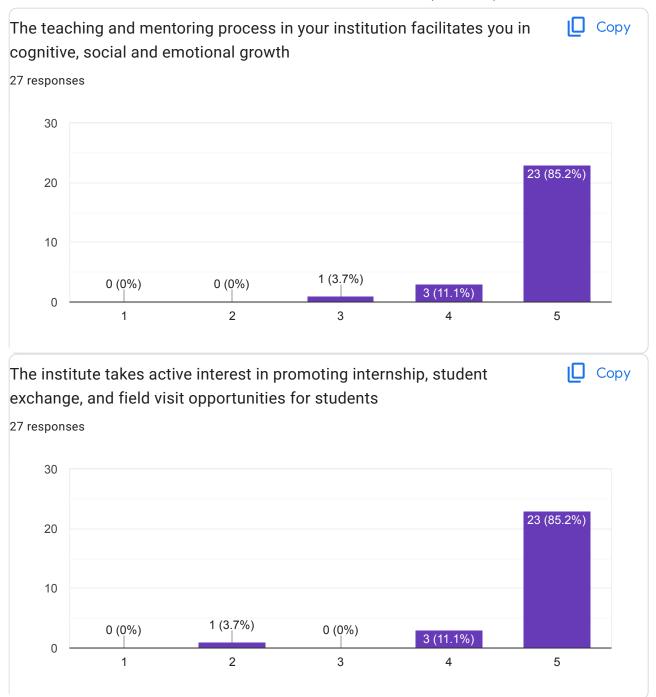

## Google Forms

| Give observation / suggestions to improve the overall teaching – learning experience                                   |
|------------------------------------------------------------------------------------------------------------------------|
| No                                                                                                                     |
| Good                                                                                                                   |
| N                                                                                                                      |
| Good                                                                                                                   |
| Everything is fine.                                                                                                    |
| Get the Mike                                                                                                           |
| Get the Mike because the voice of faculty did not hear at back side                                                    |
| We want good experienced facilities                                                                                    |
| Good explanation skill                                                                                                 |
| Discuss about the syllabus and topics                                                                                  |
| nothing                                                                                                                |
| Please try to provide a microphone and speakers bcoz we can't able to clearly it                                       |
| Good at all                                                                                                            |
| Each and every aspect is fine                                                                                          |
| Everything is fit and fine.                                                                                            |
| Nice teaching                                                                                                          |
| No he is best teacher and he has best teaching methods. He put more than sufficient effect for us and for our syllabus |
| All is good.                                                                                                           |
| Each and every thing is fine                                                                                           |