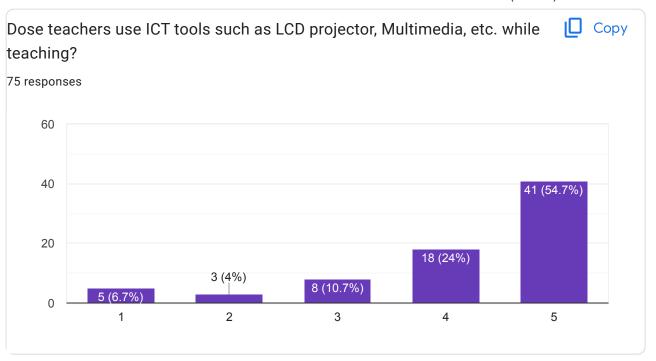

| 4 | Suggestion to encourage in sports competition. | Institution has encouraged students to participate in extracurricular activities including sports competition | Institution conducted Run Bhoomi Competition during their academic session |  |
|---|------------------------------------------------|---------------------------------------------------------------------------------------------------------------|----------------------------------------------------------------------------|--|
|---|------------------------------------------------|---------------------------------------------------------------------------------------------------------------|----------------------------------------------------------------------------|--|