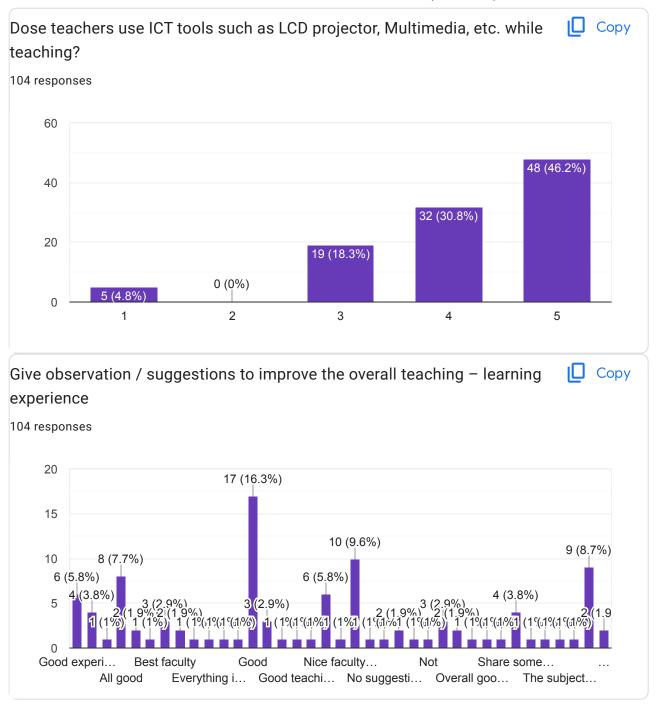

#### Google Forms

Give observation / suggestions to improve the overall teaching – learning experience 16 responses

**Nothing** 

.

Nothing teacher is very intelligent and very helpful.

Nothing teaching is very good and very helpful

Nothing, teaching is very good and very helpful

Nothing, teaching is very good and very helpful for students

Nothing, very good teacher and helpful

Nothing, very good teacher and very helpful for students

It's very good

This content is neither created nor endorsed by Google. - Terms of Service - Privacy Policy

Does this form look suspicious? Report