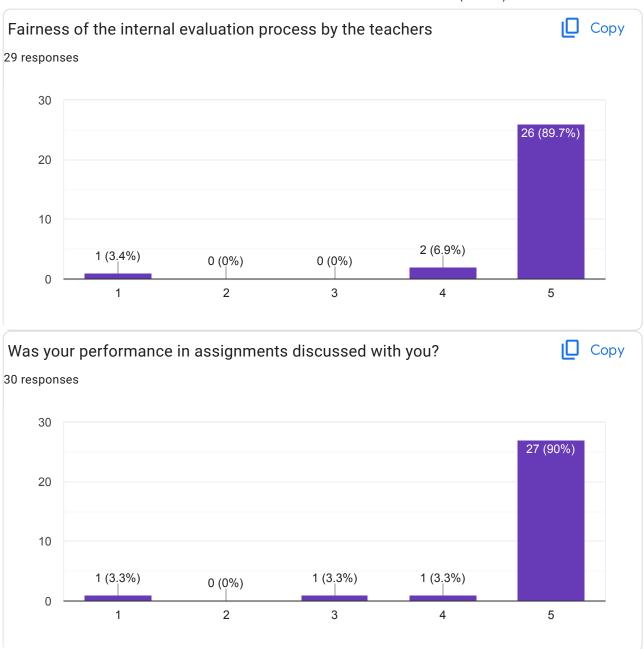

ent and very helpful.

Nothing teaching is very good and very helpful

Nothing, teaching is very good and very helpful

Nothing, teaching is very good and very helpful for students

Nothing, very good teacher and helpful

Nothing, very good teacher and very helpful for students

It's very good

This content is neither created nor endorsed by Google. - Terms of Service - Privacy Policy

Does this form look suspicious? Report







# STUDENT FEEDBACK ON SYIIABUS B.PHARM 5TH SEM (2023-24) 76 responses Publish analytics



































































This content is neither created nor endorsed by Google. -  $\underline{\text{Terms of Service}}$  -  $\underline{\text{Privacy Policy}}$ 

Does this form look suspicious? Report

## Google Forms





































Give observation / suggestions to improve the overall teaching – learning experience

11 responses

No

No

.

good but need improvement

Firstly expected that our department gives us the exact syllabus which is coming in exam in a pdf Or written form so we could get the clarity n work accordingly

Secondly there is a high lack of lab apparatus in our department because of that we were unable to do experiments so please provide us the need as soon as possible

Availablity of chemicals, microscope (proper working)

This content is neither created nor endorsed by Google. - <u>Terms of Service</u> - <u>Privacy Policy</u>

Does this form look suspicious? Report

Google Forms



































This content is neither created nor endorsed by Google. -  $\un