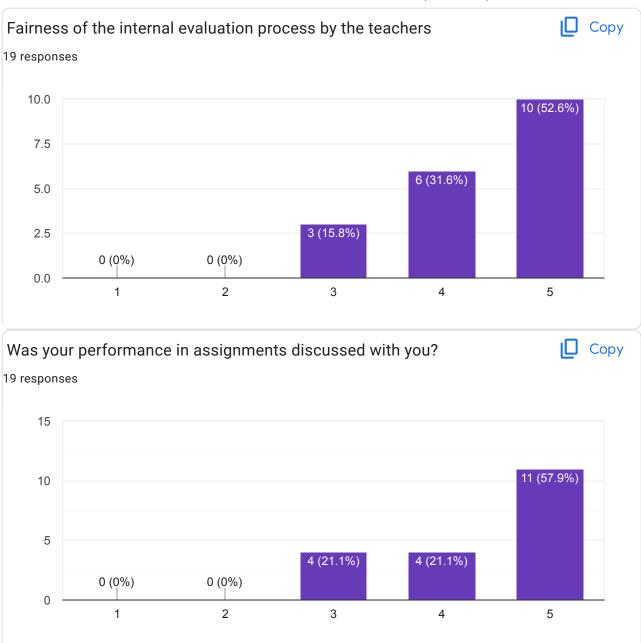

ing their academic session |  |
|---|------------------------------------------------|---------------------------------------------------------------------------------------------------------------|----------------------------------------------------------------------------|--|
|---|------------------------------------------------|---------------------------------------------------------------------------------------------------------------|----------------------------------------------------------------------------|--|



Principal
School of Pharmacy
Rai University, Ahmedabad































This content is neither created nor endorsed by Google. - <u>Terms of Service</u> - <u>Privacy Policy</u>

Does this form look suspicious? <u>Report</u>

#### Google Forms



































This content is neither created nor endorsed by Google. - <u>Terms of Service</u> - <u>Privacy Policy</u>

Does this form look suspicious? <u>Report</u>

#### Google Forms





































Give observation / suggestions to improve the overall teaching – learning experience 16 responses

**Nothing** 

.

Nothing teacher is very intelligent and very helpful.

Nothing teaching is very good and very helpful

Nothing, teaching is very good and very helpful

Nothing, teaching is very good and very helpful for students

Nothing, very good teacher and helpful

Nothing, very good teacher and very helpful for students

It's very good

This content is neither created nor endorsed by Google. - Terms of Service - Privacy Policy

Does this form look suspicious?