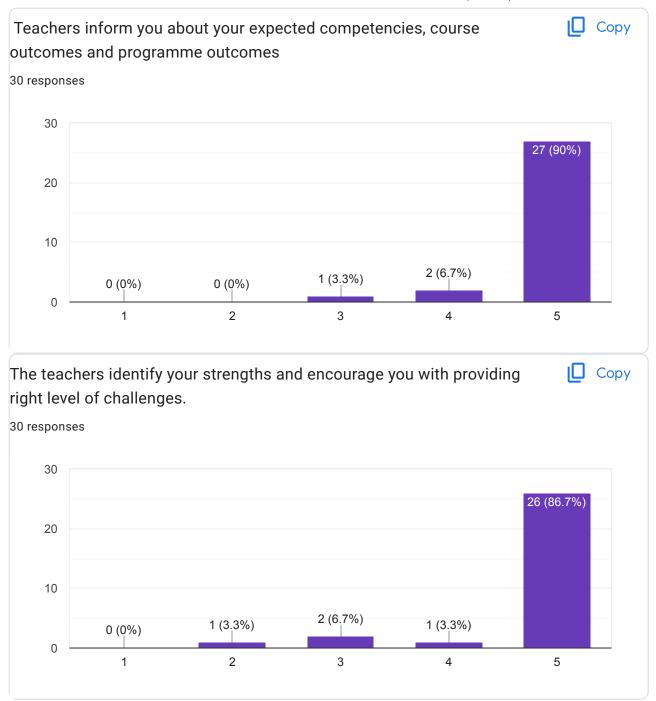

very helpful.

Nothing teaching is very good and very helpful

Nothing, teaching is very good and very helpful

Nothing, teaching is very good and very helpful for students

Nothing, very good teacher and helpful

Nothing, very good teacher and very helpful for students

It's very good

This content is neither created nor endorsed by Google. - Terms of Service - Privacy Policy

Does this form look suspicious? Report







# STUDENT FEEDBACK ON SYIIABUS B.PHARM 5TH SEM (2023-24) 76 responses Publish analytics



































































This content is neither created nor endorsed by Google. -  $\underline{\text{Terms of Service}}$  -  $\underline{\text{Privacy Policy}}$ 

Does this form look suspicious? Report

## Google Forms





































Give observation / suggestions to improve the overall teaching – learning experience

11 responses

No

No

.

good but need improvement

Firstly expected that our department gives us the exact syllabus which is coming in exam in a pdf Or written form so we could get the clarity n work accordingly

Secondly there is a high lack of lab apparatus in our department because of that we were unable to do experiments so please provide us the need as soon as possible

Availablity of chemicals, microscope (proper working)

This content is neither created nor endorsed by Google. - <u>Terms of Service</u> - <u>Privacy Policy</u>

Does this form look suspicious? Report

Google Forms



































This content is neither created nor endorsed by Google. -  $\underline{