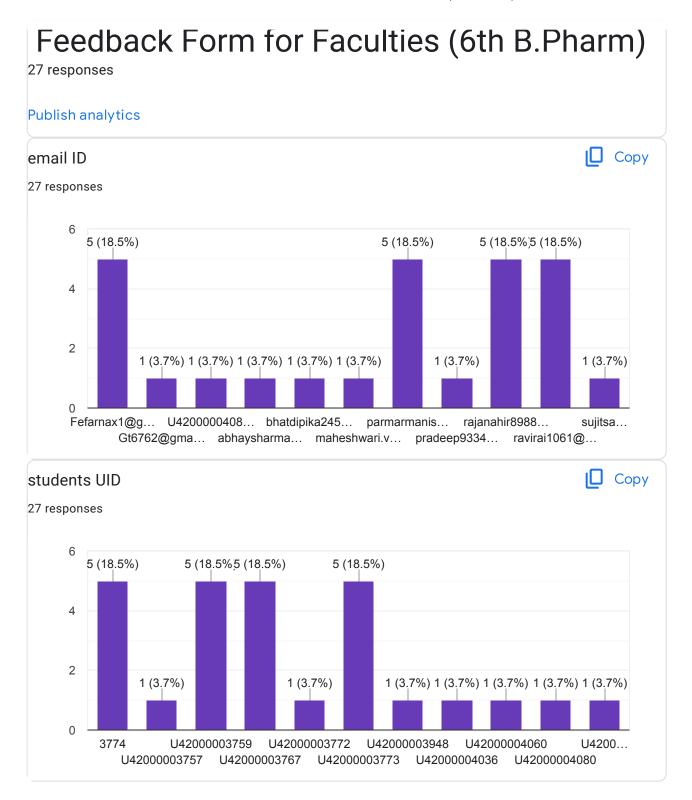

# STUDENT FEEDBACK ON SYIIABUS B.PHARM 5TH SEM (2023-24) 76 responses Publish analytics

This content is neither created nor endorsed by Google. -  $\underline{\text{Terms of Service}}$  -  $\underline{\text{Privacy Policy}}$ 