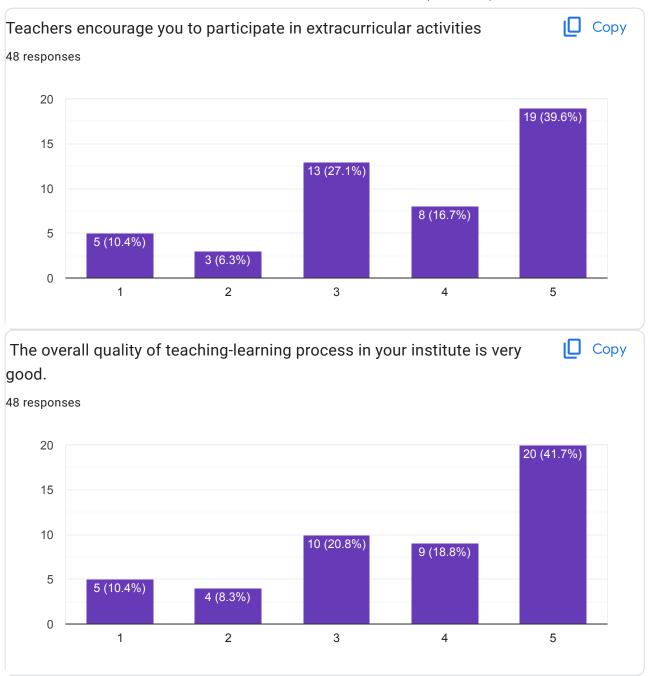

## No. of Students / Teachers / Alumni/ Parents: 169

|            | Curriculum Feedback                                                                    |                                                                                                                                                                                           |  |  |  |  |  |  |
|------------|----------------------------------------------------------------------------------------|-------------------------------------------------------------------------------------------------------------------------------------------------------------------------------------------|--|--|--|--|--|--|
|            | Summary                                                                                |                                                                                                                                                                                           |  |  |  |  |  |  |
| Sr.<br>No. | Feedback Questions                                                                     | Resolution                                                                                                                                                                                |  |  |  |  |  |  |
| 1          | Many responses highlighted the need of Interactive Boards                              | These concerns have been shared with the relevant authority for consideration and appropriate action                                                                                      |  |  |  |  |  |  |
| 2          | Suggestion regarding English class to improve communication in English.                | Teachers were given instructions to ensure enhancement of communication skills of the students and extra classes so that they can enhance their communication skills in English language. |  |  |  |  |  |  |
| 3          | Suggestion to encouraged participation in Hospital Training and experimental projects. | The institution has encouraged students in participation in Hospital training & Industrial training during their final year.                                                              |  |  |  |  |  |  |
| 4          | Suggestion to encourage in sports competition.                                         | Institution has encouraged students to participate in extracurricular activities including sports competition                                                                             |  |  |  |  |  |  |

| 4 | Suggestion to encourage in sports competition. | Institution has encouraged students to participate in extracurricular activities including sports competition | Institution conducted Run Bhoomi Competition during their academic session |  |
|---|------------------------------------------------|---------------------------------------------------------------------------------------------------------------|----------------------------------------------------------------------------|--|
|---|------------------------------------------------|---------------------------------------------------------------------------------------------------------------|----------------------------------------------------------------------------|--|