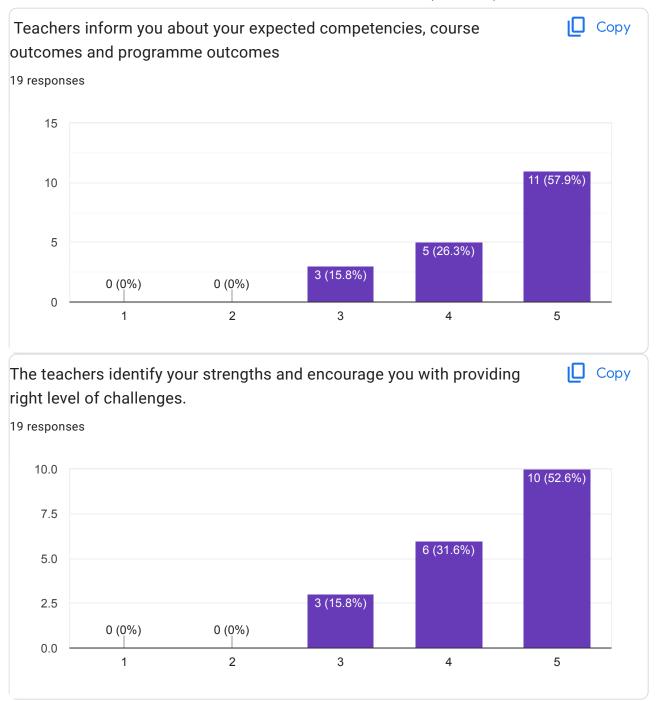

r academic session |  |
|---|------------------------------------------------|---------------------------------------------------------------------------------------------------------------|----------------------------------------------------------------------------|--|
|---|------------------------------------------------|---------------------------------------------------------------------------------------------------------------|----------------------------------------------------------------------------|--|



Principal
School of Pharmacy
Rai University, Ahmedabad































This content is neither created nor endorsed by Google. - <u>Terms of Service</u> - <u>Privacy Policy</u>

Does this form look suspicious? <u>Report</u>

#### Google Forms



































This content is neither created nor endorsed by Google. - <u>Terms of Service</u> - <u>Privacy Policy</u>

Does this form look suspicious? <u>Report</u>

#### Google Forms





































Give observation / suggestions to improve the overall teaching – learning experience 16 responses

**Nothing** 

.

Nothing teacher is very intelligent and very helpful.

Nothing teaching is very good and very helpful

Nothing, teaching is very good and very helpful

Nothing, teaching is very good and very helpful for students

Nothing, very good teacher and helpful

Nothing, very good teacher and very helpful for students

It's very good

This content is neither created nor endorsed by Google. - Terms of Service - Privacy Policy

Does this form look suspicious? Report