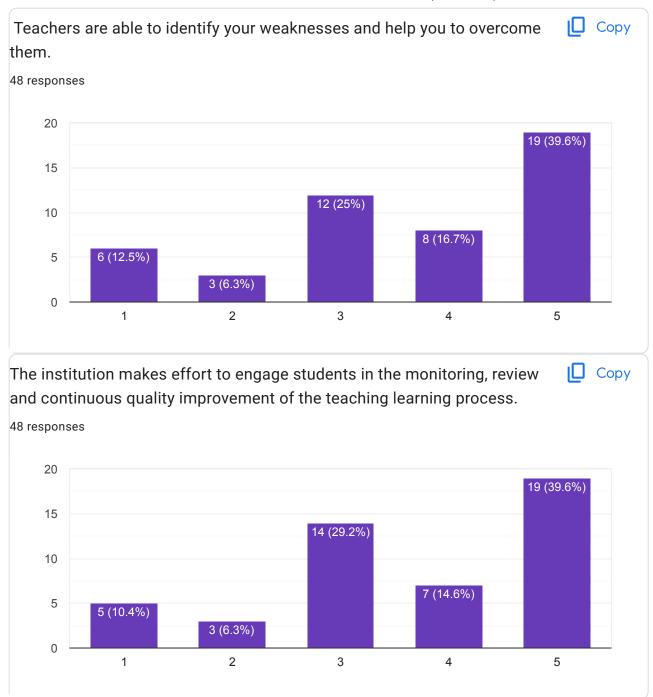

## No. of Students / Teachers / Alumni/ Parents: 169

|            | Curriculum Feedback                                                                    |                                                                                                                                                                                           |  |  |  |  |  |  |
|------------|----------------------------------------------------------------------------------------|-------------------------------------------------------------------------------------------------------------------------------------------------------------------------------------------|--|--|--|--|--|--|
|            | Summary                                                                                |                                                                                                                                                                                           |  |  |  |  |  |  |
| Sr.<br>No. | Feedback Questions                                                                     | Resolution                                                                                                                                                                                |  |  |  |  |  |  |
| 1          | Many responses highlighted the need of Interactive Boards                              | These concerns have been shared with the relevant authority for consideration and appropriate action                                                                                      |  |  |  |  |  |  |
| 2          | Suggestion regarding English class to improve communication in English.                | Teachers were given instructions to ensure enhancement of communication skills of the students and extra classes so that they can enhance their communication skills in English language. |  |  |  |  |  |  |
| 3          | Suggestion to encouraged participation in Hospital Training and experimental projects. | The institution has encouraged students in participation in Hospital training & Industrial training during their final year.                                                              |  |  |  |  |  |  |
| 4          | Suggestion to encourage in sports competition.                                         | Institution has encouraged students to participate in extracurricular activities including sports competition                                                                             |  |  |  |  |  |  |

## No. of Students / Teachers / Alumni/ Parents: 169

|            | Curriculum Feedback  Action Taken Report                                               |                                                                                                                                                                                           |                                                                                                                                                                                 |                                              |  |  |  |  |  |
|------------|----------------------------------------------------------------------------------------|-------------------------------------------------------------------------------------------------------------------------------------------------------------------------------------------|---------------------------------------------------------------------------------------------------------------------------------------------------------------------------------|----------------------------------------------|--|--|--|--|--|
|            |                                                                                        |                                                                                                                                                                                           |                                                                                                                                                                                 |                                              |  |  |  |  |  |
| Sr.<br>No. | Feedback<br>Questions                                                                  | Resolution                                                                                                                                                                                | Action taken                                                                                                                                                                    | File No.                                     |  |  |  |  |  |
| 1          | Many responses highlighted the need of Interactive Boards, Projectors etc.             | These concerns have been shared with the relevant authority for consideration and appropriate action                                                                                      | Interactive Board, Projectors were installed.                                                                                                                                   | Proposal added in the MOM. (Date:28.11.2023) |  |  |  |  |  |
| 2          | Suggestion regarding English class to improve communication in English.                | Teachers were given instructions to ensure enhancement of communication skills of the students and extra classes so that they can enhance their communication skills in English language. | Teachers incorporated stress on the issues of improvement of communication skills of the students in their teaching of curriculum and taken extra classes of specific subjects. | Proposal added in the MOM. (Date:28.11.2023) |  |  |  |  |  |
| 3          | Suggestion to encouraged participation in Hospital Training and experimental projects. | The institution has encouraged students in participation in Hospital training & Industrial training during their final year.                                                              | The institution has encouraged students to participate in Training programme.                                                                                                   | Proposal added in the MOM. (Date:28.11.2023) |  |  |  |  |  |

| 4 | Suggestion to encourage in sports competition. | Institution has encouraged students to participate in extracurricular activities including sports competition | Institution conducted Run Bhoomi Competition during their academic session |  |
|---|------------------------------------------------|---------------------------------------------------------------------------------------------------------------|----------------------------------------------------------------------------|--|
|---|------------------------------------------------|---------------------------------------------------------------------------------------------------------------|----------------------------------------------------------------------------|--|