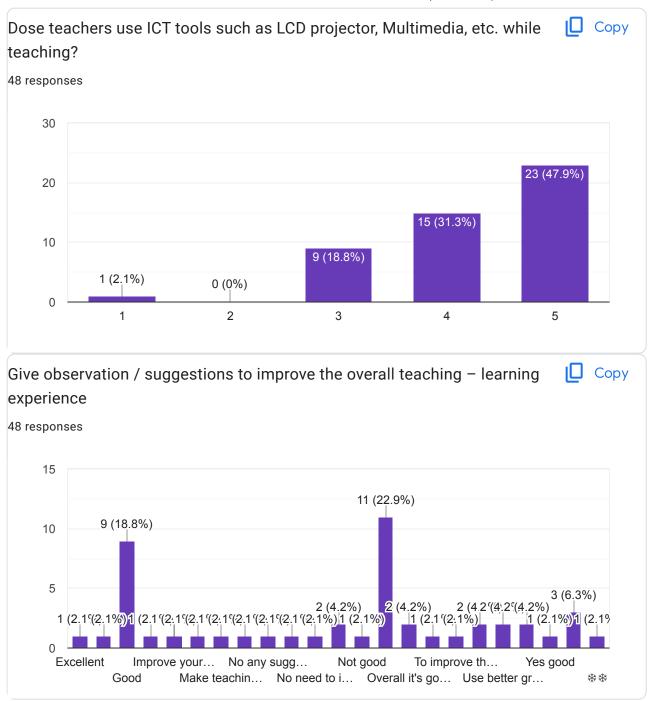

## No. of Students / Teachers / Alumni/ Parents: 169

|            | Curriculum Feedback                                                                    |                                                                                                                                                                                           |  |  |  |  |  |  |
|------------|----------------------------------------------------------------------------------------|-------------------------------------------------------------------------------------------------------------------------------------------------------------------------------------------|--|--|--|--|--|--|
|            | Summary                                                                                |                                                                                                                                                                                           |  |  |  |  |  |  |
| Sr.<br>No. | Feedback Questions                                                                     | Resolution                                                                                                                                                                                |  |  |  |  |  |  |
| 1          | Many responses highlighted the need of Interactive Boards                              | These concerns have been shared with the relevant authority for consideration and appropriate action                                                                                      |  |  |  |  |  |  |
| 2          | Suggestion regarding English class to improve communication in English.                | Teachers were given instructions to ensure enhancement of communication skills of the students and extra classes so that they can enhance their communication skills in English language. |  |  |  |  |  |  |
| 3          | Suggestion to encouraged participation in Hospital Training and experimental projects. | The institution has encouraged students in participation in Hospital training & Industrial training during their final year.                                                              |  |  |  |  |  |  |
| 4          | Suggestion to encourage in sports competition.                                         | Institution has encouraged students to participate in extracurricular activities including sports competition                                                                             |  |  |  |  |  |  |

| 4 | Suggestion to encourage in sports competition. | Institution has encouraged students to participate in extracurricular activities including sports competition | Institution conducted Run Bhoomi Competition during their academic session |  |
|---|------------------------------------------------|---------------------------------------------------------------------------------------------------------------|----------------------------------------------------------------------------|--|
|---|------------------------------------------------|---------------------------------------------------------------------------------------------------------------|----------------------------------------------------------------------------|--|