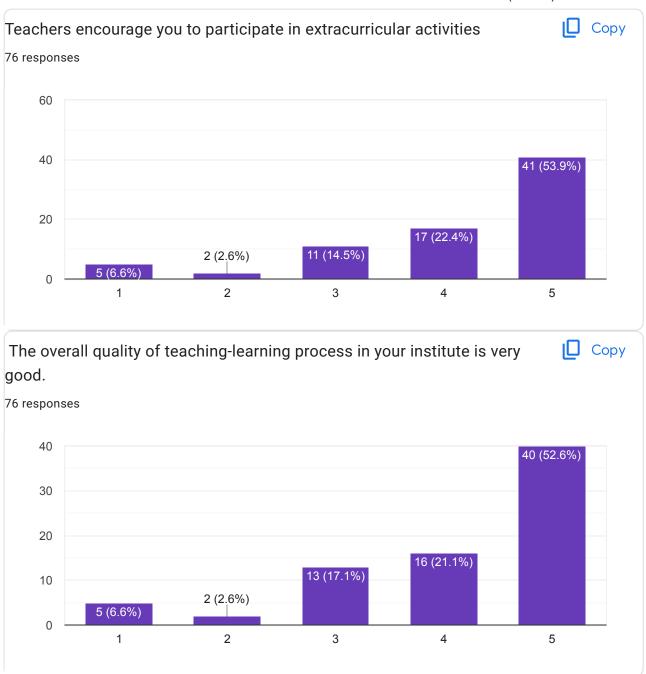

# STUDENT FEEDBACK ON SYIIABUS B.PHARM 5TH SEM (2023-24) 76 responses Publish analytics

This content is neither created nor endorsed by Google. -  $\underline{\text{Terms of Service}}$  -  $\underline{\text{Privacy Policy}}$ 