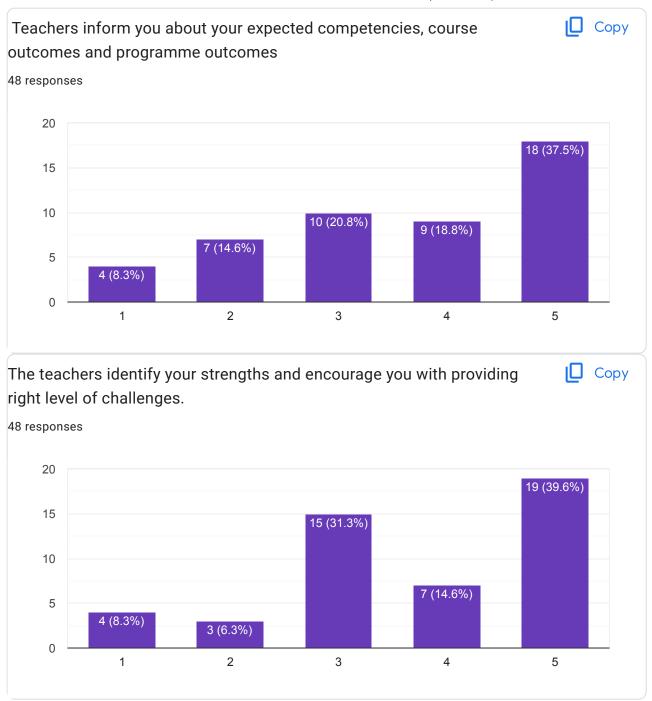

## No. of Students / Teachers / Alumni/ Parents: 169

|            | Curriculum Feedback                                                                    |                                                                                                                                                                                           |  |  |  |  |  |  |
|------------|----------------------------------------------------------------------------------------|-------------------------------------------------------------------------------------------------------------------------------------------------------------------------------------------|--|--|--|--|--|--|
|            | Summary                                                                                |                                                                                                                                                                                           |  |  |  |  |  |  |
| Sr.<br>No. | Feedback Questions                                                                     | Resolution                                                                                                                                                                                |  |  |  |  |  |  |
| 1          | Many responses highlighted the need of Interactive Boards                              | These concerns have been shared with the relevant authority for consideration and appropriate action                                                                                      |  |  |  |  |  |  |
| 2          | Suggestion regarding English class to improve communication in English.                | Teachers were given instructions to ensure enhancement of communication skills of the students and extra classes so that they can enhance their communication skills in English language. |  |  |  |  |  |  |
| 3          | Suggestion to encouraged participation in Hospital Training and experimental projects. | The institution has encouraged students in participation in Hospital training & Industrial training during their final year.                                                              |  |  |  |  |  |  |
| 4          | Suggestion to encourage in sports competition.                                         | Institution has encouraged students to participate in extracurricular activities including sports competition                                                                             |  |  |  |  |  |  |

## No. of Students / Teachers / Alumni/ Parents: 169

|            | Curriculum Feedback  Action Taken Report                                               |                                                                                                                                                                                           |                                                                                                                                                                                 |                                              |  |  |  |  |  |
|------------|----------------------------------------------------------------------------------------|-------------------------------------------------------------------------------------------------------------------------------------------------------------------------------------------|---------------------------------------------------------------------------------------------------------------------------------------------------------------------------------|----------------------------------------------|--|--|--|--|--|
|            |                                                                                        |                                                                                                                                                                                           |                                                                                                                                                                                 |                                              |  |  |  |  |  |
| Sr.<br>No. | Feedback<br>Questions                                                                  | Resolution                                                                                                                                                                                | Action taken                                                                                                                                                                    | File No.                                     |  |  |  |  |  |
| 1          | Many responses highlighted the need of Interactive Boards, Projectors etc.             | These concerns have been shared with the relevant authority for consideration and appropriate action                                                                                      | Interactive Board, Projectors were installed.                                                                                                                                   | Proposal added in the MOM. (Date:28.11.2023) |  |  |  |  |  |
| 2          | Suggestion regarding English class to improve communication in English.                | Teachers were given instructions to ensure enhancement of communication skills of the students and extra classes so that they can enhance their communication skills in English language. | Teachers incorporated stress on the issues of improvement of communication skills of the students in their teaching of curriculum and taken extra classes of specific subjects. | Proposal added in the MOM. (Date:28.11.2023) |  |  |  |  |  |
| 3          | Suggestion to encouraged participation in Hospital Training and experimental projects. | The institution has encouraged students in participation in Hospital training & Industrial training during their final year.                                                              | The institution has encouraged students to participate in Training programme.                                                                                                   | Proposal added in the MOM. (Date:28.11.2023) |  |  |  |  |  |