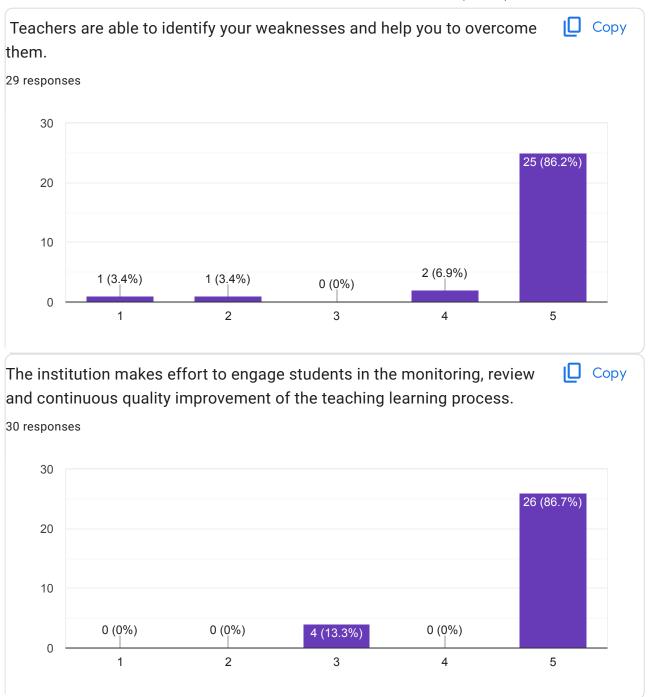

## No. of Students / Teachers / Alumni/ Parents: 169

|            | Curriculum Feedback                                                                    |                                                                                                                                                                                           |  |  |  |  |  |  |
|------------|----------------------------------------------------------------------------------------|-------------------------------------------------------------------------------------------------------------------------------------------------------------------------------------------|--|--|--|--|--|--|
|            | Summary                                                                                |                                                                                                                                                                                           |  |  |  |  |  |  |
| Sr.<br>No. | Feedback Questions                                                                     | Resolution                                                                                                                                                                                |  |  |  |  |  |  |
| 1          | Many responses highlighted the need of Interactive Boards                              | These concerns have been shared with the relevant authority for consideration and appropriate action                                                                                      |  |  |  |  |  |  |
| 2          | Suggestion regarding English class to improve communication in English.                | Teachers were given instructions to ensure enhancement of communication skills of the students and extra classes so that they can enhance their communication skills in English language. |  |  |  |  |  |  |
| 3          | Suggestion to encouraged participation in Hospital Training and experimental projects. | The institution has encouraged students in participation in Hospital training & Industrial training during their final year.                                                              |  |  |  |  |  |  |
| 4          | Suggestion to encourage in sports competition.                                         | Institution has encouraged students to participate in extracurricular activities including sports competition                                                                             |  |  |  |  |  |  |

| 4 | Suggestion to encourage in sports competition. | Institution has encouraged students to participate in extracurricular activities including sports competition | Institution conducted Run Bhoomi Competition during their academic session |  |
|---|------------------------------------------------|---------------------------------------------------------------------------------------------------------------|----------------------------------------------------------------------------|--|
|---|------------------------------------------------|---------------------------------------------------------------------------------------------------------------|----------------------------------------------------------------------------|--|