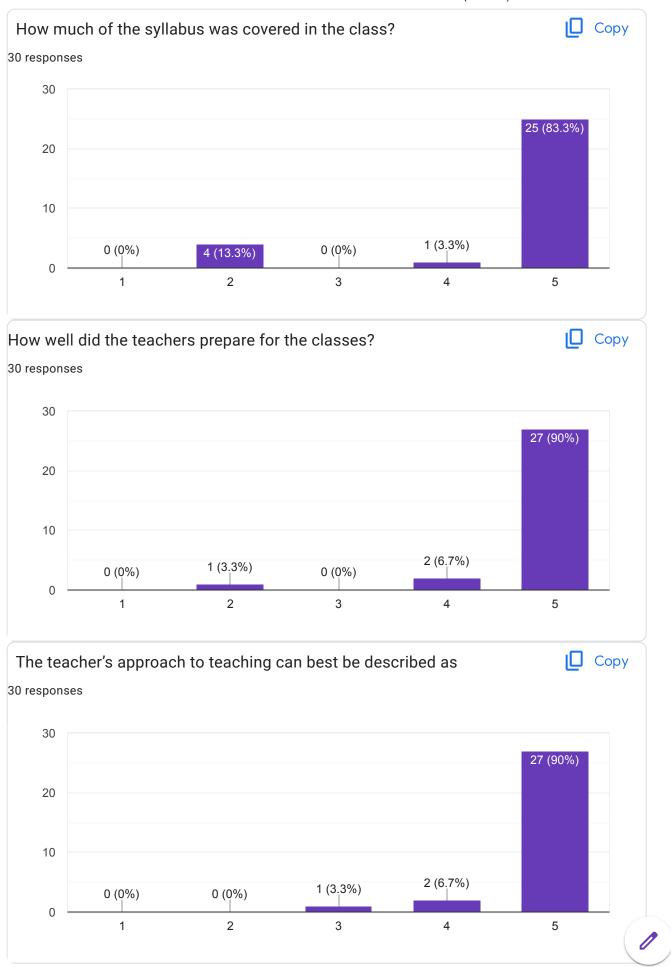

igent and very helpful.

Nothing teaching is very good and very helpful

Nothing, teaching is very good and very helpful

Nothing, teaching is very good and very helpful for students

Nothing, very good teacher and helpful

Nothing, very good teacher and very helpful for students

It's very good

This content is neither created nor endorsed by Google. - Terms of Service - Privacy Policy

Does this form look suspicious? Report







# STUDENT FEEDBACK ON SYIIABUS B.PHARM 5TH SEM (2023-24) 76 responses Publish analytics



































































This content is neither created nor endorsed by Google. -  $\underline{\text{Terms of Service}}$  -  $\underline{\text{Privacy Policy}}$ 

Does this form look suspicious? Report

## Google Forms





































Give observation / suggestions to improve the overall teaching – learning experience

11 responses

No

No

.

good but need improvement

Firstly expected that our department gives us the exact syllabus which is coming in exam in a pdf Or written form so we could get the clarity n work accordingly

Secondly there is a high lack of lab apparatus in our department because of that we were unable to do experiments so please provide us the need as soon as possible

Availablity of chemicals, microscope (proper working)

This content is neither created nor endorsed by Google. - <u>Terms of Service</u> - <u>Privacy Policy</u>

Does this form look suspicious? Report

Google Forms



































This content is neither created nor endorsed by Google. -  $\