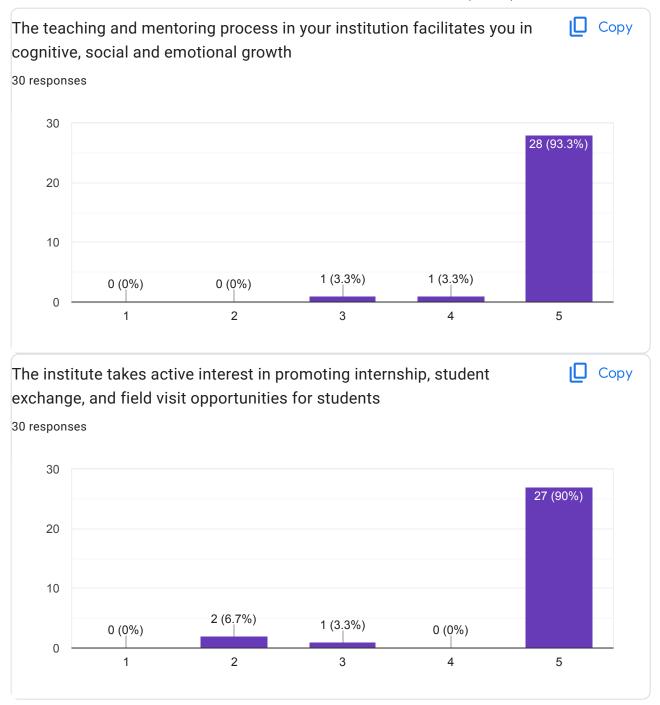

and very helpful.

Nothing teaching is very good and very helpful

Nothing, teaching is very good and very helpful

Nothing, teaching is very good and very helpful for students

Nothing, very good teacher and helpful

Nothing, very good teacher and very helpful for students

It's very good

This content is neither created nor endorsed by Google. - Terms of Service - Privacy Policy

Does this form look suspicious? Report







# STUDENT FEEDBACK ON SYIIABUS B.PHARM 5TH SEM (2023-24) 76 responses Publish analytics



































































This content is neither created nor endorsed by Google. -  $\underline{\text{Terms of Service}}$  -  $\underline{\text{Privacy Policy}}$ 

Does this form look suspicious? Report

## Google Forms





































Give observation / suggestions to improve the overall teaching – learning experience

11 responses

No

No

.

good but need improvement

Firstly expected that our department gives us the exact syllabus which is coming in exam in a pdf Or written form so we could get the clarity n work accordingly

Secondly there is a high lack of lab apparatus in our department because of that we were unable to do experiments so please provide us the need as soon as possible

Availablity of chemicals, microscope (proper working)

This content is neither created nor endorsed by Google. - <u>Terms of Service</u> - <u>Privacy Policy</u>

Does this form look suspicious? Report

Google Forms



































This content is neither created nor endorsed by Google. -  $\underl