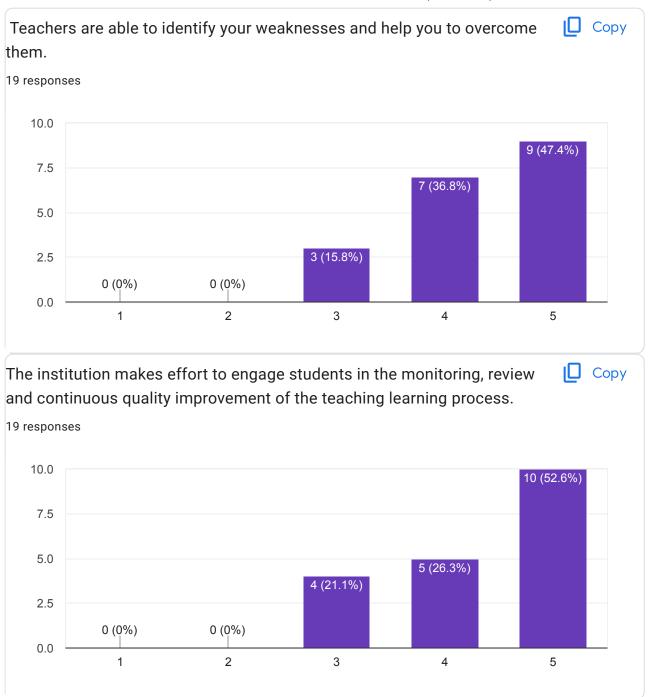

ademic session |  |
|---|------------------------------------------------|---------------------------------------------------------------------------------------------------------------|----------------------------------------------------------------------------|--|
|---|------------------------------------------------|---------------------------------------------------------------------------------------------------------------|----------------------------------------------------------------------------|--|



Principal
School of Pharmacy
Rai University, Ahmedabad































This content is neither created nor endorsed by Google. - <u>Terms of Service</u> - <u>Privacy Policy</u>

Does this form look suspicious? <u>Report</u>

#### Google Forms



































This content is neither created nor endorsed by Google. - <u>Terms of Service</u> - <u>Privacy Policy</u>

Does this form look suspicious? <u>Report</u>

#### Google Forms





































Give observation / suggestions to improve the overall teaching – learning experience 16 responses

**Nothing** 

.

Nothing teacher is very intelligent and very helpful.

Nothing teaching is very good and very helpful

Nothing, teaching is very good and very helpful

Nothing, teaching is very good and very helpful for students

Nothing, very good teacher and helpful

Nothing, very good teacher and very helpful for students

It's very good

This content is neither created nor endorsed by Google. - Terms of Service - Privacy Policy

Does this form look suspicious? Report