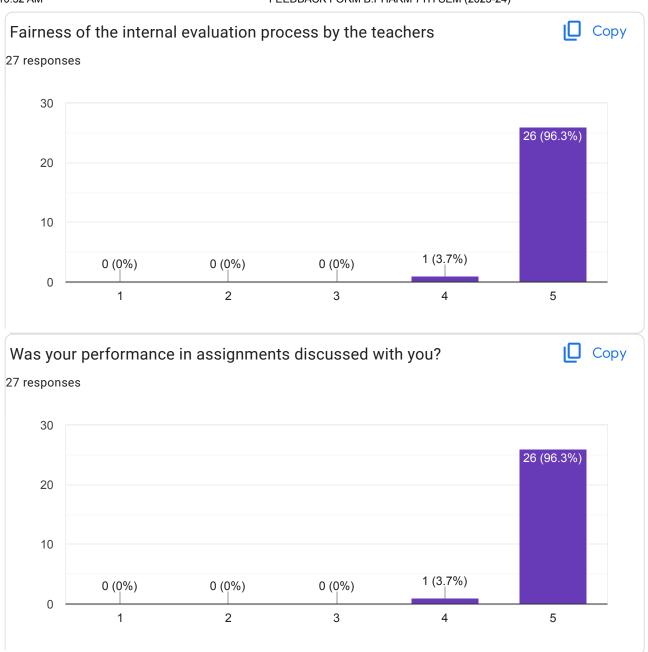

-----------------------------------------------------------------|--|
|---|------------------------------------------------|---------------------------------------------------------------------------------------------------------------|----------------------------------------------------------------------------|--|



Principal
School of Pharmacy
Rai University, Ahmedabad































This content is neither created nor endorsed by Google. - <u>Terms of Service</u> - <u>Privacy Policy</u>

Does this form look suspicious? <u>Report</u>

#### Google Forms



































This content is neither created nor endorsed by Google. - <u>Terms of Service</u> - <u>Privacy Policy</u>

Does this form look suspicious? <u>Report</u>

#### Google Forms





































Give observation / suggestions to improve the overall teaching – learning experience 16 responses

**Nothing** 

.

Nothing teacher is very intelligent and very helpful.

Nothing teaching is very good and very helpful

Nothing, teaching is very good and very helpful

Nothing, teaching is very good and very helpful for students

Nothing, very good teacher and helpful

Nothing, very good teacher and very helpful for students

It's very good

This content is neither created nor endorsed by Google. - Terms of Service - Privacy Policy

Does this form look suspicious? Report







# STUDENT FEEDBACK ON SYIIABUS B.PHARM 5TH SEM (2023-24) 76 responses Publish analytics



































































This content is neither created nor endo