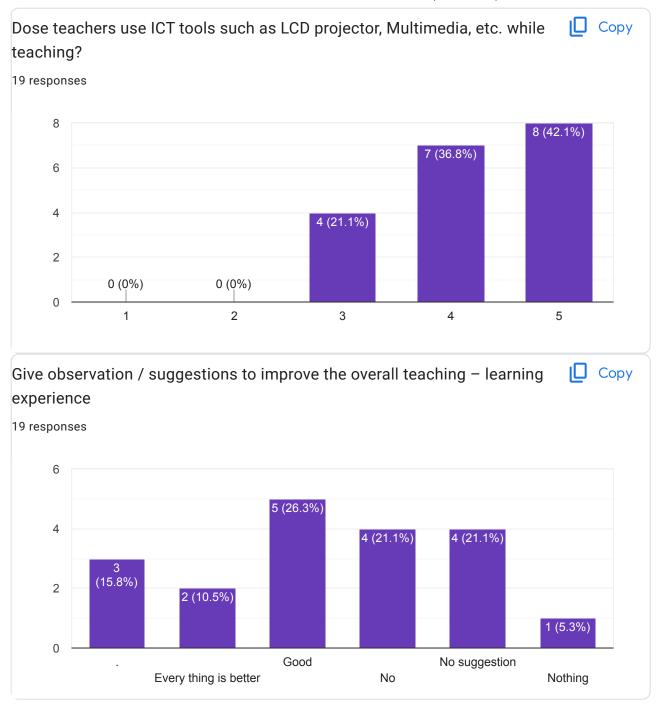

## Google Forms

Give observation / suggestions to improve the overall teaching – learning experience

11 responses

No

No

.

good but need improvement

Firstly expected that our department gives us the exact syllabus which is coming in exam in a pdf Or written form so we could get the clarity n work accordingly

Secondly there is a high lack of lab apparatus in our department because of that we were unable to do experiments so please provide us the need as soon as possible

Availablity of chemicals, microscope (proper working)