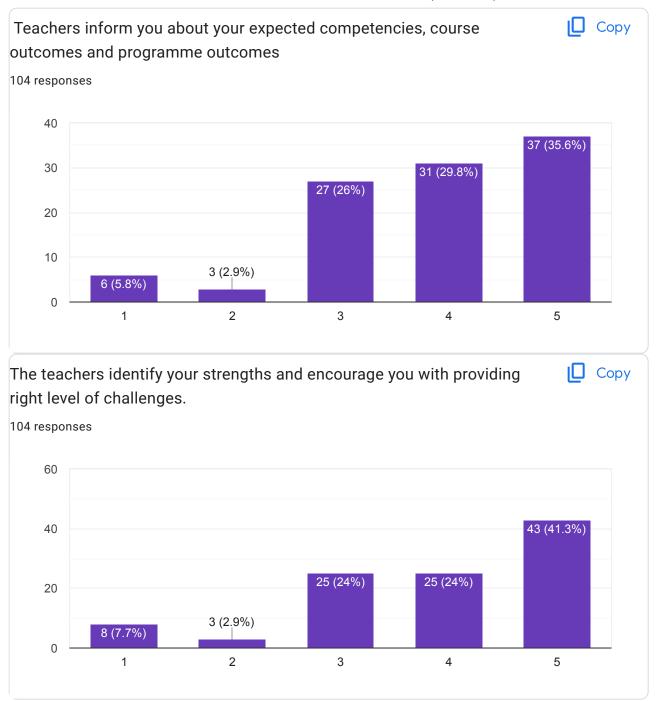

}}$ 

Does this form look suspicious? Report

## Google Forms





































Give observation / suggestions to improve the overall teaching – learning experience

11 responses

No

No

.

good but need improvement

Firstly expected that our department gives us the exact syllabus which is coming in exam in a pdf Or written form so we could get the clarity n work accordingly

Secondly there is a high lack of lab apparatus in our department because of that we were unable to do experiments so please provide us the need as soon as possible

Availablity of chemicals, microscope (proper working)

This content is neither created nor endorsed by Google. - <u>Terms of Service</u> - <u>Privacy Policy</u>

Does this form look suspicious? Report

Google Forms



































This content is neither created nor endorsed by Google. -  $\underline{\text{Terms of Service}}$  -  $\underline{\text{Privacy Policy}}$ 

Does this form look suspicious? Report

## Google Forms





































| Give observation / suggestions to improve the overall teaching – learning experience                                   |
|------------------------------------------------------------------------------------------------------------------------|
| No                                                                                                                     |
| Good                                                                                                                   |
| N