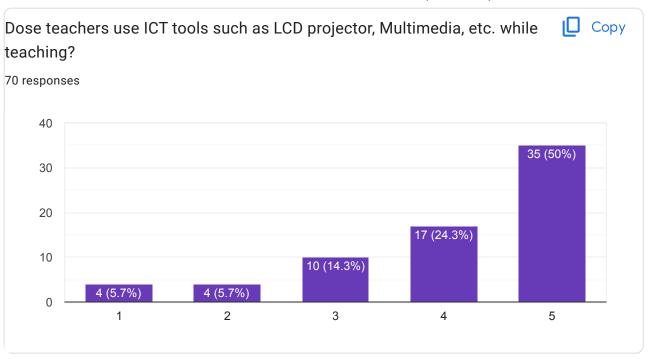

#### Google Forms

Give observation / suggestions to improve the overall teaching – learning experience 16 responses

**Nothing** 

.

Nothing teacher is very intelligent and very helpful.

Nothing teaching is very good and very helpful