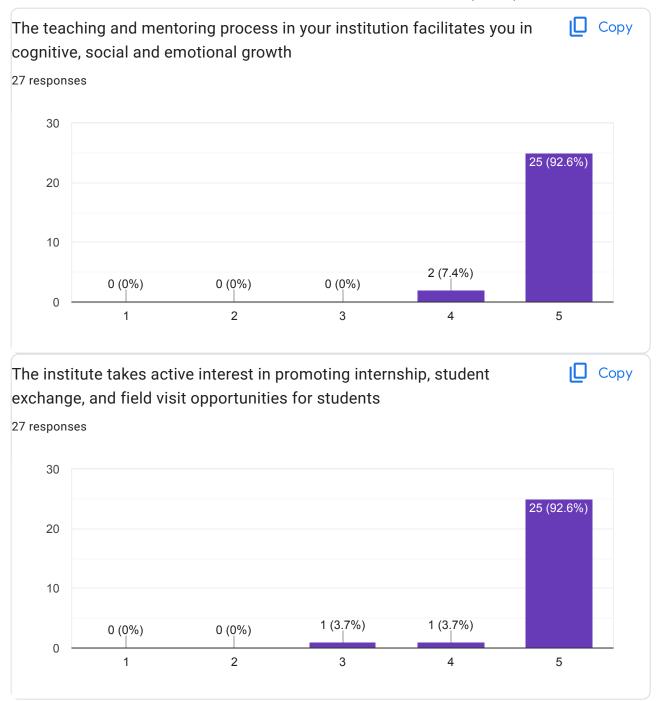

-------------------------------------------------------------|--|
|---|------------------------------------------------|---------------------------------------------------------------------------------------------------------------|----------------------------------------------------------------------------|--|



Principal
School of Pharmacy
Rai University, Ahmedabad































This content is neither created nor endorsed by Google. - <u>Terms of Service</u> - <u>Privacy Policy</u>

Does this form look suspicious? <u>Report</u>

#### Google Forms



































This content is neither created nor endorsed by Google. - <u>Terms of Service</u> - <u>Privacy Policy</u>

Does this form look suspicious? <u>Report</u>

#### Google Forms





































Give observation / suggestions to improve the overall teaching – learning experience 16 responses

**Nothing** 

.

Nothing teacher is very intelligent and very helpful.

Nothing teaching is very good and very helpful

Nothing, teaching is very good and very helpful

Nothing, teaching is very good and very helpful for students

Nothing, very good teacher and helpful

Nothing, very good teacher and very helpful for students

It's very good

This content is neither created nor endorsed by Google. - Terms of Service - Privacy Policy

Does this form look suspicious? Report







# STUDENT FEEDBACK ON SYIIABUS B.PHARM 5TH SEM (2023-24) 76 responses Publish analytics



































































This content is neither created nor endorsed