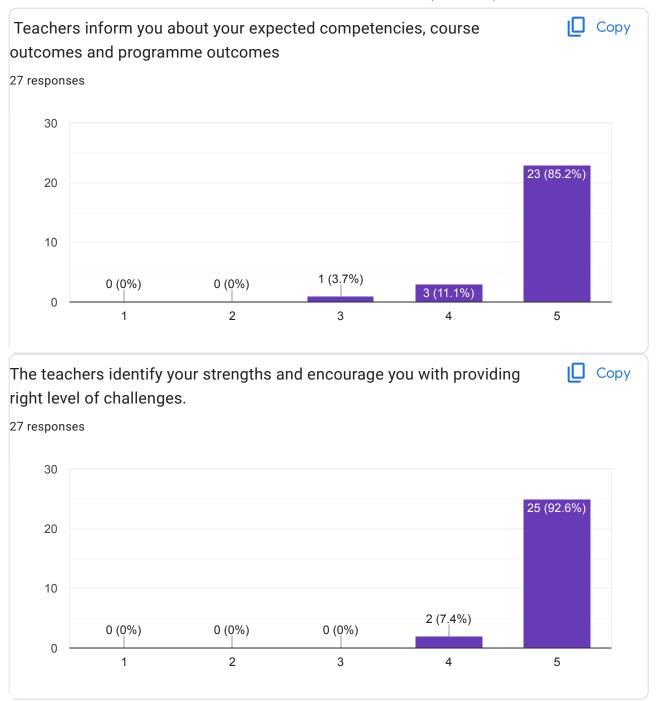

## Google Forms

| Give observation / suggestions to improve the overall teaching – learning experience                                   |
|------------------------------------------------------------------------------------------------------------------------|
| No                                                                                                                     |
| Good                                                                                                                   |
| N                                                                                                                      |
| Good                                                                                                                   |
| Everything is fine.                                                                                                    |
| Get the Mike                                                                                                           |
| Get the Mike because the voice of faculty did not hear at back side                                                    |
| We want good experienced facilities                                                                                    |
| Good explanation skill                                                                                                 |
| Discuss about the syllabus and topics                                                                                  |
| nothing                                                                                                                |
| Please try to provide a microphone and speakers bcoz we can't able to clearly it                                       |
| Good at all                                                                                                            |
| Each and every aspect is fine                                                                                          |
| Everything is fit and fine.                                                                                            |
| Nice teaching                                                                                                          |
| No he is best teacher and he has best teaching methods. He put more than sufficient effect for us and for our syllabus |
| All is good.                                                                                                           |
| Each and every thing is fine                                                                                           |